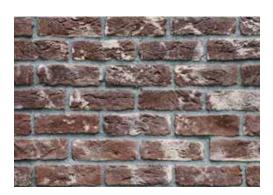

### Town Brick

**200** mm

Coğrafyamızda kışı ve yazı sert geçen bölgelerde eski ev ve yapıtlar da tuğla olarak kullanılmıştır. Bu yapıtların yenilenmesinde elde edilen yığma tuğlalardan esinlenerek yapılmış tuğla modelidir.

In our geography, winter and summer were used as bricks in old houses and buildings in hard regions. It is a brick model inspired by masonry bricks obtained from the renovation of these works.