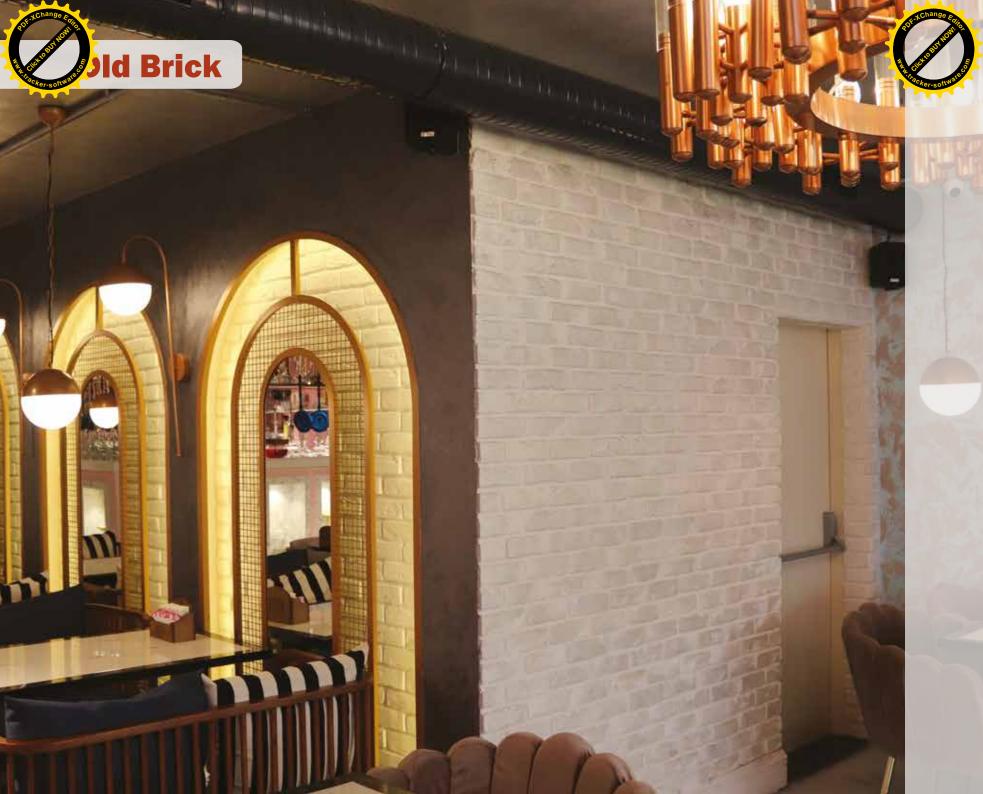

### Old Brick

**220** mm

Yüzyıllar önce eski yapıtlarda kullanılıp zaman aşımı ile eskiyen yapıların restorelerinde elde edilip çağımız araç gereçleri kullanılarak renk ve desenlerde üretilen bir modelimizdir.

It is a model that is used in ancient works centuries ago and obtained in the restaurants of old buildings with time-out and produced in color and patterns by using modern tools.