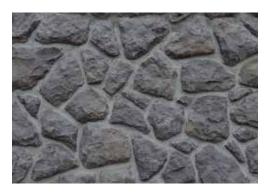

### Cairo

Asimetrik taşlardan olan ve adını Mısır'ın Başkentinden alan bu taş modelimiz tarihinde 400'den fazla Tarihsel Anıtı olan bir şehrin ismiyle özleşmiştir. Kahire'nin 19. yy Mimarisinden esinlenilerek tasarlanmıştır.

This asymmetric stone model got its name from the capital of Egypt and has become the name of a city with more than 400 historical monuments in its history. It was designed with inspiration from the 19th century architecture of Cairo

#### **Asimetrik Model Kalınlık**

Asymmetric Model Thickness

3-5 cm

### **Ağırlık**

Weight Kg / m<sup>2</sup>

30 kg / m<sup>2</sup>

BP - 13000 LIGHT GRAY

**BP - 13001**DARK GRAY

**BP - 13002** SAND

**BP - 13003**BEIGE

**BP - 13004** BROWN

**BP - 13005** ANTHRACITE