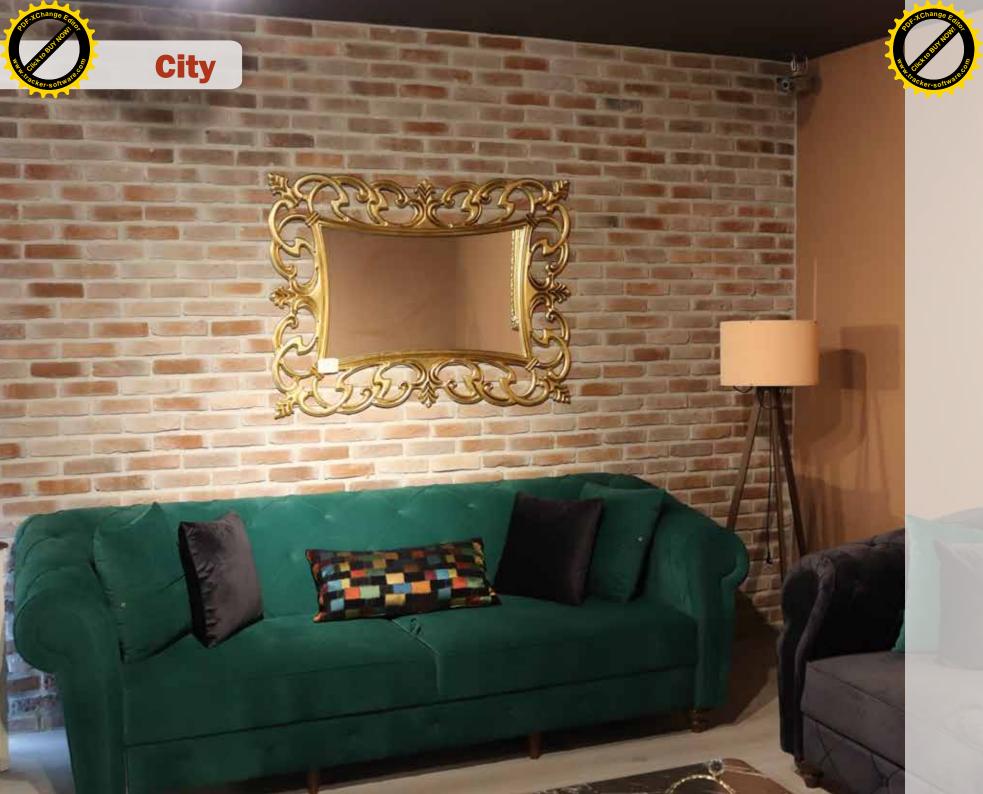

# City

**200** mm

Eski fırın ocaklarının etrafına ısıyı koruması için kullanılmış ürünlerdir. Günümüzde antik tuğla modelleri iç ve dış mekanlarda kullanılmaya başlamıştır.

They are used to protect the heat around the old furnace. Today, antique brick models have started to be used indoors and outdoors.