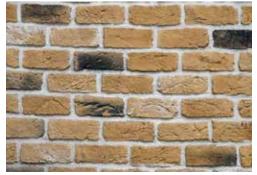

### Old Brick

**220** mm

Yüzyıllar önce eski yapıtlarda kullanılıp zaman aşımı ile eskiyen yapıların restorelerinde elde edilip çağımız araç gereçleri kullanılarak renk ve desenlerde üretilen bir modelimizdir.

It is a model that is used in ancient works centuries ago and obtained in the restaurants of old buildings with time-out and produced in color and patterns by using modern tools.