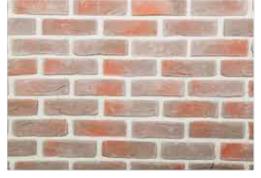

# City

**200** mm

Eski fırın ocaklarının etrafına ısıyı koruması için kullanılmış ürünlerdir. Günümüzde antik tuğla modelleri iç ve dış mekanlarda kullanılmaya başlamıştır.

They are used to protect the heat around the old furnace. Today, antique brick models have started to be used indoors and outdoors.

### **Boyutlar** Dimensions

200 - 55 - 20 mm