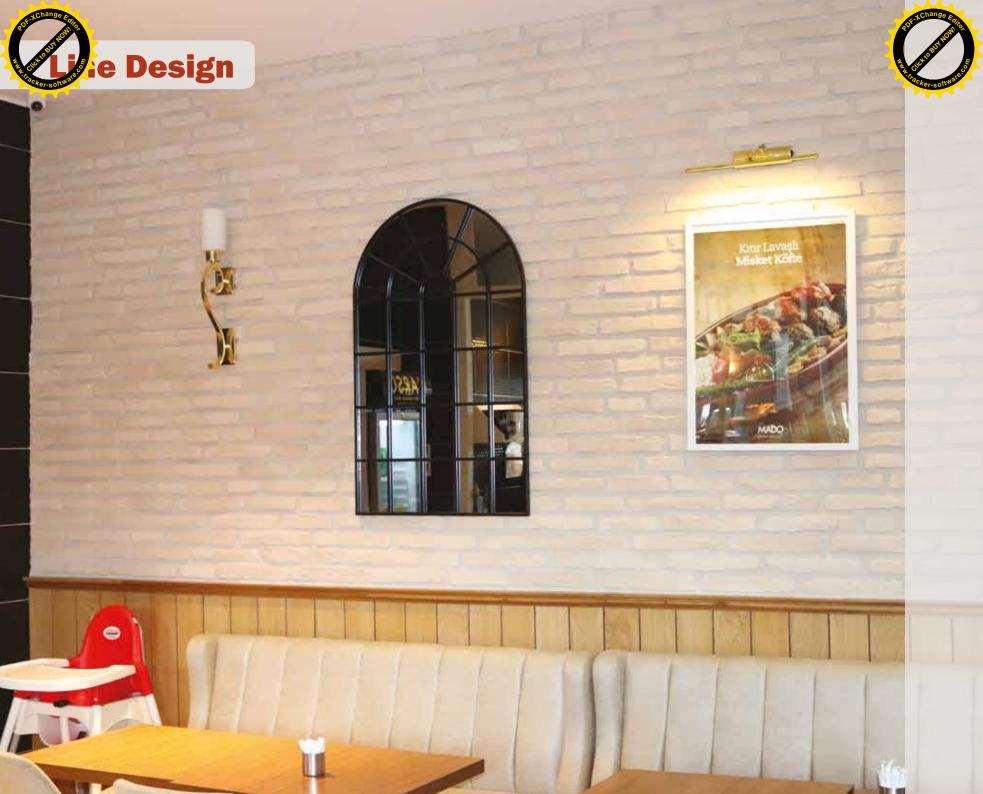

## Line Design

**305** mm

Bu model Selçuklular döneminde taş surlar arasında kullanılmıştır. Bu yüzden Selçuklu Tuğla olarakta adlandırılır.

This brick model were used at stone walls during Seljuk Empire. That's why named Seljuk brick aswell.

### **Boyutlar**

**Dimensions** 

305 - 46 - 19 mm