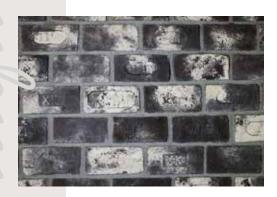

# Antique

250 mm

Eski tapınaklarda manastırlarda kullanılmış bir tuğladır. Restore edilmeleri sırasında elde edilen tuğlalardan günümüz arac gerecleriyle üretilmeye başlanmıştır.

It is a brick used in monasteries in ancient temples. The bricks obtained during the restoration began to be produced with today's tools.