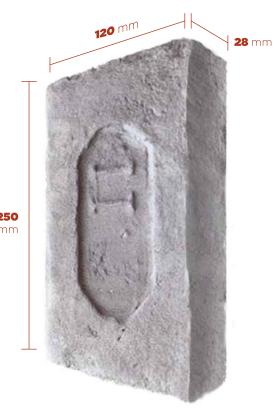

# Antique

250 mm

Eski tapınaklarda manastırlarda kullanılmış bir tuğladır. Restore edilmeleri sırasında elde edilen tuğlalardan günümüz arac gerecleriyle üretilmeye başlanmıştır.

It is a brick used in monasteries in ancient temples. The bricks obtained during the restoration began to be produced with today's tools.

### **Boyutlar**

Dimensions

250 - 120 - 28 mm