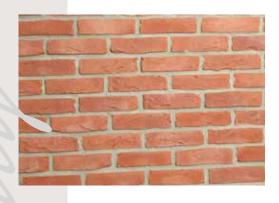

### Town Brick

**200** mm

Coğrafyamızda kışı ve yazı sert geçen bölgelerde eski ev ve yapıtlar da tuğla olarak kullanılmıştır. Bu yapıtların yenilenmesinde elde edilen yığma tuğlalardan esinlenerek yapılmış tuğla modelidir.

In our geography, winter and summer were used as bricks in old houses and buildings in hard regions. It is a brick model inspired by masonry bricks obtained from the renovation of these works.