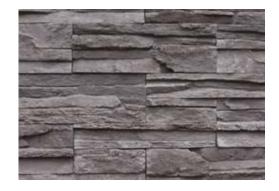

### ASIMETRIK TAŞ. MODELLERI

ASYMMETRIC STONE MODELS

Girne -

Lagos -

Cairo -

Oslo -

## Girne

Kıbrıs Adasın'da Neolotik Dönemi Ev yapısından esinlenerek zamanın kumlarını geriye getirerek tasarlanmış bir Asimetrik Taş Modelidir. Adınıda Kıbrıs'ın Mimarisi Girne Evlerinden almıştır.

Girne is an asymmetric stone model designed by the neolotic period breathing from the house structure and in the Cyprus island. The architecture of the Cyprus has been taken from the Girne houses.