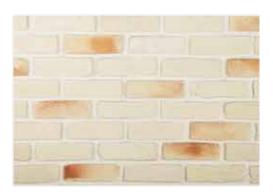

### Old Brick

**220** mm

Yüzyıllar önce eski yapıtlarda kullanılıp zaman aşımı ile eskiyen yapıların restorelerinde elde edilip çağımız araç gereçleri kullanılarak renk ve desenlerde üretilen bir modelimizdir.

It is a model that is used in ancient works centuries ago and obtained in the restaurants of old buildings with time-out and produced in color and patterns by using modern tools.