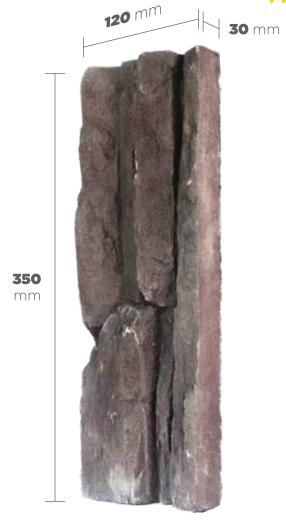

## Clever

**Boyutlar** Dimensions

350-120-30mm

**Kutu Başına Miktar** Quantity Per Box

1 m<sup>2</sup>/ 24 Adet ( Pieces )

**Ağırlık** Weight Kg / m²

32-34 kg / m<sup>2</sup>

BP - 7000 LIGHT GRAY

BP - 7001 DARK GRAY

**BP - 7002** SUNRISE

BP - 7003 PAPRIKA

**BP - 7004** ONYX

BP - 7005 MID NIGHT

**BP - 7007** LIGHT MOON