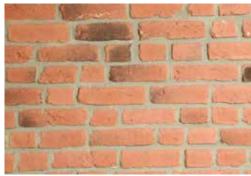

# Antique

250 mm

Eski tapınaklarda manastırlarda kullanılmış bir tuğladır. Restore edilmeleri sırasında elde edilen tuğlalardan günümüz arac gerecleriyle üretilmeye başlanmıştır.

It is a brick used in monasteries in ancient temples. The bricks obtained during the restoration began to be produced with today's tools.