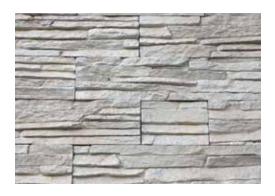

### ASIMETRIK TAŞ. MODELLERI

ASYMMETRIC STONE MODELS

Girne -

Lagos -

Cairo -

Oslo -

## Girne

Kıbrıs Adasın'da Neolotik Dönemi Ev yapısından esinlenerek zamanın kumlarını geriye getirerek tasarlanmış bir Asimetrik Taş Modelidir. Adınıda Kıbrıs'ın Mimarisi Girne Evlerinden almıştır.

Girne is an asymmetric stone model designed by the neolotic period breathing from the house structure and in the Cyprus island. The architecture of the Cyprus has been taken from the Girne houses.