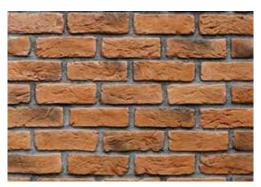

### Old Brick

**220** mm

Yüzyıllar önce eski yapıtlarda kullanılıp zaman aşımı ile eskiyen yapıların restorelerinde elde edilip çağımız araç gereçleri kullanılarak renk ve desenlerde üretilen bir modelimizdir.

It is a model that is used in ancient works centuries ago and obtained in the restaurants of old buildings with time-out and produced in color and patterns by using modern tools.