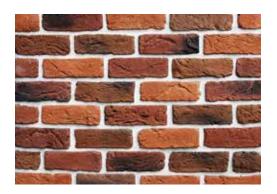

# City

**200** mm

Eski fırın ocaklarının etrafına ısıyı koruması için kullanılmış ürünlerdir. Günümüzde antik tuğla modelleri iç ve dış mekanlarda kullanılmaya başlamıştır.

They are used to protect the heat around the old furnace. Today, antique brick models have started to be used indoors and outdoors.

### **Boyutlar** Dimensions

200 - 55 - 20 mm

### Derz Payı

Joint Space

1-1,5 cm

### Kutu Başına Miktar

Quantity Per Box

1 m<sup>2</sup>/ 72 Adet (Pieces)

### **Ağırlık**

Weight Kg / m<sup>2</sup>

**BP - 10000** SUNRISE

**BP - 10001** SUNSET

**BP - 10002** NIGHT

**BP - 10003** FLAME

**BP - 10004** SPRING

**BP - 10001 - 10002** MIX