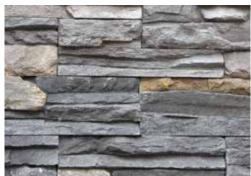

# Lagos

Lagos Bölgesinin kalbindeki Algarve Valisinin konutu olan 16. yy ve 17. yy'a kadar olan dönemden bugüne kadar süre gelen Tarihi ve Mimarisiyle gözleri büyüleyen mimari anıttan esinlenerek tasarlanan ve adınıda Lagos olarak almış olan Asimetrik Bir Taş Modelidir .

Lagos is an asymmetric stone model designed by inspiring from the architectural monument that has fascinated with its history and architecture that has survived until the 16th century and 17th century, which is the residence of the governor of the algarve in the heart of its region, and has taken its name as lagos.