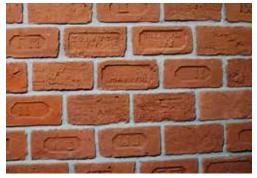

### Old Brick

**220** mm

Yüzyıllar önce eski yapıtlarda kullanılıp zaman aşımı ile eskiyen yapıların restorelerinde elde edilip çağımız araç gereçleri kullanılarak renk ve desenlerde üretilen bir modelimizdir.

It is a model that is used in ancient works centuries ago and obtained in the restaurants of old buildings with time-out and produced in color and patterns by using modern tools.