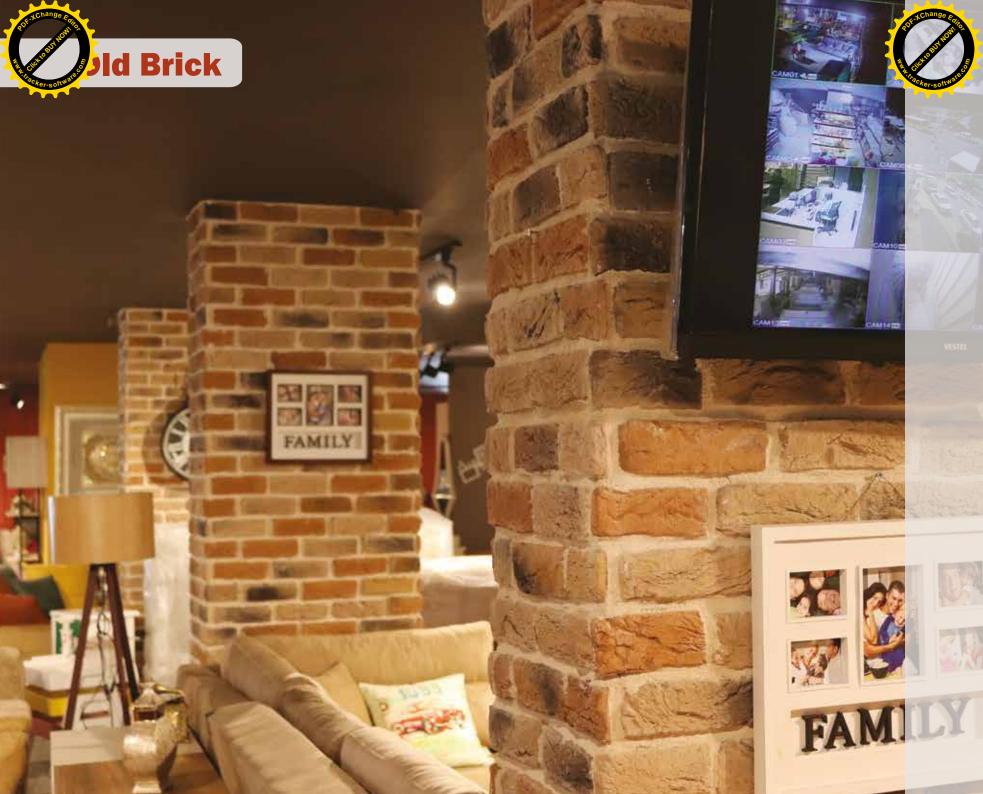

### Old Brick

**220** mm

Yüzyıllar önce eski yapıtlarda kullanılıp zaman aşımı ile eskiyen yapıların restorelerinde elde edilip çağımız araç gereçleri kullanılarak renk ve desenlerde üretilen bir modelimizdir.

It is a model that is used in ancient works centuries ago and obtained in the restaurants of old buildings with time-out and produced in color and patterns by using modern tools.