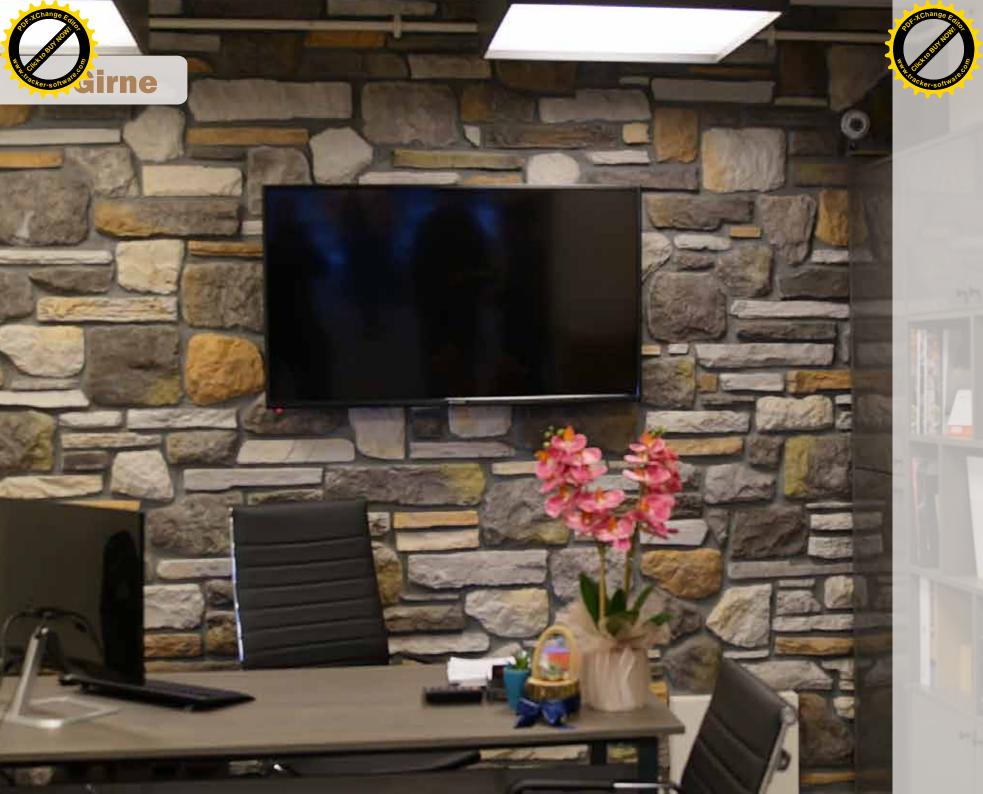

### ASIMETRIK TAŞ. MODELLERI

ASYMMETRIC STONE MODELS

Girne -

Lagos -

Cairo -

Oslo -

## Girne

Kıbrıs Adasın'da Neolotik Dönemi Ev yapısından esinlenerek zamanın kumlarını geriye getirerek tasarlanmış bir Asimetrik Taş Modelidir. Adınıda Kıbrıs'ın Mimarisi Girne Evlerinden almıştır.

Girne is an asymmetric stone model designed by the neolotic period breathing from the house structure and in the Cyprus island. The architecture of the Cyprus has been taken from the Girne houses.