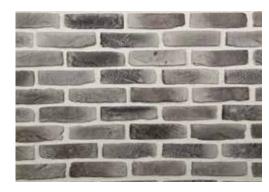

### Old Brick

**220** mm

Yüzyıllar önce eski yapıtlarda kullanılıp zaman aşımı ile eskiyen yapıların restorelerinde elde edilip çağımız araç gereçleri kullanılarak renk ve desenlerde üretilen bir modelimizdir.

It is a model that is used in ancient works centuries ago and obtained in the restaurants of old buildings with time-out and produced in color and patterns by using modern tools.