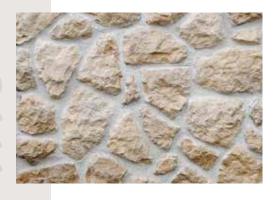

## Girne

Kıbrıs Adasın'da Neolotik Dönemi Ev yapısından esinlenerek zamanın kumlarını geriye getirerek tasarlanmış bir Asimetrik Taş Modelidir. Adınıda Kıbrıs'ın Mimarisi Girne Evlerinden almıştır.

Girne is an asymmetric stone model designed by the neolotic period breathing from the house structure and in the Cyprus island. The architecture of the Cyprus has been taken from the Girne houses.

### **Asimetrik Model Kalınlık**

Asymmetric Model Thickness

4-6 cm

### **Ağırlık**

Weight Kg / m<sup>2</sup>

36 kg / m<sup>2</sup>

BP - 9000 LIGHT GRAY

BP - 9001 DARK GRAY

**BP - 9002** SAND

**BP - 9003** BEIGE

**BP - 9004** BROWN

**BP - 9005** ANTHRACITE