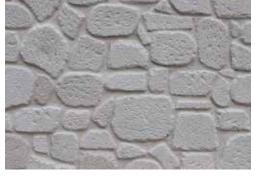

### Cairo

Asimetrik taşlardan olan ve adını Mısır'ın Başkentinden alan bu taş modelimiz tarihinde 400'den fazla Tarihsel Anıtı olan bir şehrin ismiyle özleşmiştir. Kahire'nin 19. yy Mimarisinden esinlenilerek tasarlanmıştır.

This asymmetric stone model got its name from the capital of Egypt and has become the name of a city with more than 400 historical monuments in its history. It was designed with inspiration from the 19th century architecture of Cairo