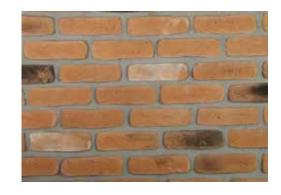

# Village

55 MM

200 mm

Tamamen el ürünü olup doğaçlama yapılarak günümüzün bir tuğla modelidir. Tamburlu tuğla iç ve dış mekanlarda kullanılmaya başlanmıştır.

Completely hand-made product, improvisation is a model of today's brick is used in interior and exterior drum brick.