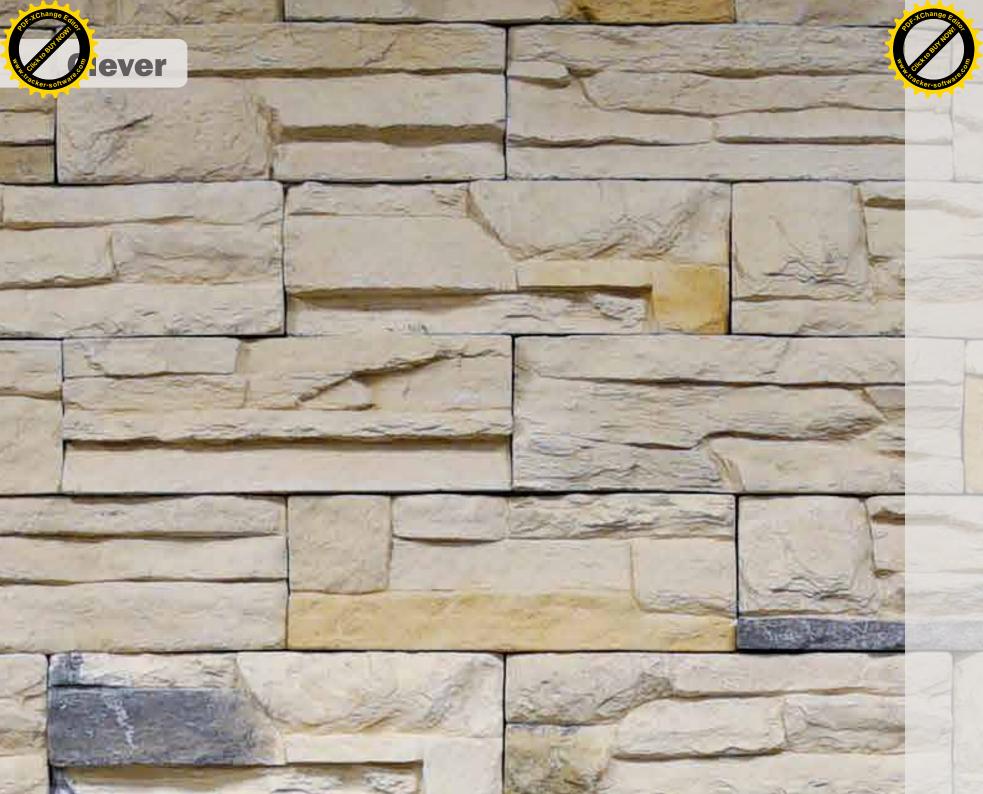

## Clever

**Boyutlar** Dimensions

350-120-30mm

**Kutu Başına Miktar** Quantity Per Box

1 m<sup>2</sup>/ 24 Adet ( Pieces )

**Ağırlık** Weight Kg / m²

32-34 kg / m<sup>2</sup>

BP - 7000 LIGHT GRAY

BP - 7001 DARK GRAY

**BP - 7002** SUNRISE

BP - 7003 PAPRIKA

**BP - 7004** ONYX

BP - 7005 MID NIGHT

**BP - 7007** LIGHT MOON