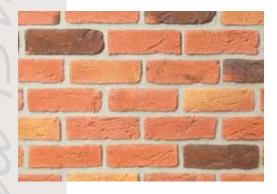

# City

**200** mm

Eski fırın ocaklarının etrafına ısıyı koruması için kullanılmış ürünlerdir. Günümüzde antik tuğla modelleri iç ve dış mekanlarda kullanılmaya başlamıştır.

They are used to protect the heat around the old furnace. Today, antique brick models have started to be used indoors and outdoors.