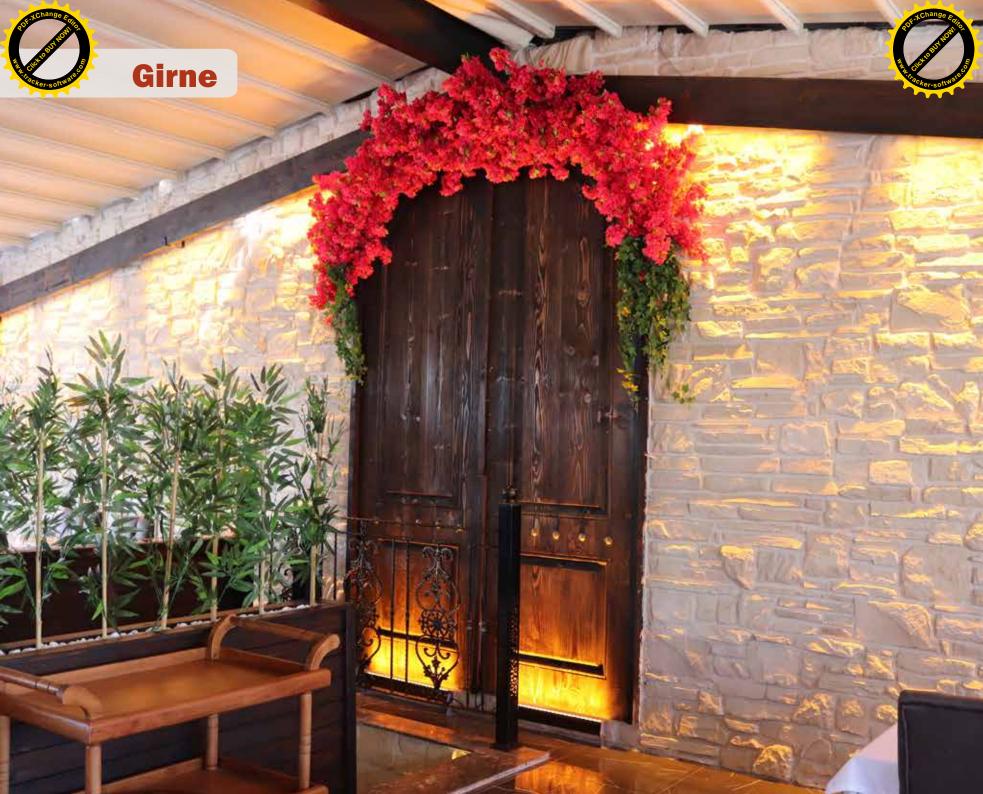

## Girne

Kıbrıs Adasın'da Neolotik Dönemi Ev yapısından esinlenerek zamanın kumlarını geriye getirerek tasarlanmış bir Asimetrik Taş Modelidir. Adınıda Kıbrıs'ın Mimarisi Girne Evlerinden almıştır.

Girne is an asymmetric stone model designed by the neolotic period breathing from the house structure and in the Cyprus island. The architecture of the Cyprus has been taken from the Girne houses.

### **Asimetrik Model Kalınlık**

Asymmetric Model Thickness

4-6 cm

### **Ağırlık**

Weight Kg / m<sup>2</sup>

36 kg / m<sup>2</sup>

BP - 9000 LIGHT GRAY

BP - 9001 DARK GRAY

**BP - 9002** SAND

**BP - 9003** BEIGE

**BP - 9004** BROWN

**BP - 9005** ANTHRACITE