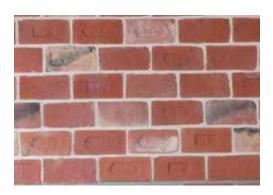

### Town Brick

**200** mm

Coğrafyamızda kışı ve yazı sert geçen bölgelerde eski ev ve yapıtlar da tuğla olarak kullanılmıştır. Bu yapıtların yenilenmesinde elde edilen yığma tuğlalardan esinlenerek yapılmış tuğla modelidir.

In our geography, winter and summer were used as bricks in old houses and buildings in hard regions. It is a brick model inspired by masonry bricks obtained from the renovation of these works.