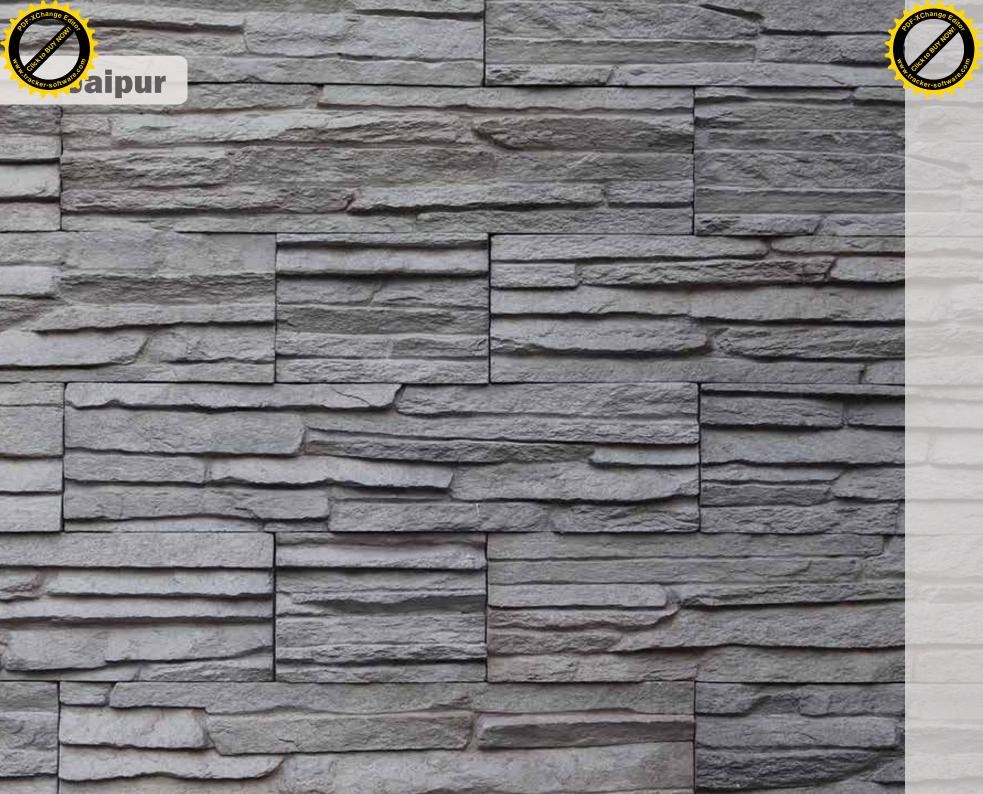

# Jaipur

Bir çok mimari yapıya sahip olan Pembe Şehir'in ismini verdiğimiz Modüler Taş Modelimizdir.

i

Our modular stone model, named after the pink city, which has many architectural structures.

### Boyutlar

**Dimensions** 

450x100x25mm 300x100x25mm 150x100x25mm

### Kutu Başına Miktar

Quantity Per Box

1 m<sup>2</sup>/ 22 Adet ( Pieces )

### **Ağırlık**

Weight Kg / m<sup>2</sup>

30 kg / m<sup>2</sup>

İki Farklı Ölçü Vardır. Modüler Derzsiz Malzemedir. There are two different sizes of modular joint-free material.

BP - 15000 LIGHT GRAY

**BP - 15001**DARK GRAY

**BP - 15002** SAND

**BP - 15003** BEIGE

**BP - 15004** BROWN

**BP - 15005** ANTHRACITE