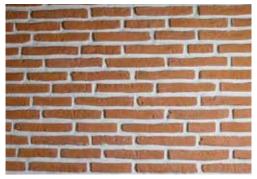

### TUGLA BRICK SERIES

- Old Brick -
- Town Brick -
  - Village -
    - City -
- Line Design -
- Dimensions -
  - Antique -

### Dimensions

**190** 

Karadeniz bölgesinde eski evlerin yapımında kullanılmış bir tuğla modelidir. Günümüzün araç gereçleri kullanılarak eski yapıtların yenilenmesinde günümüze kadar kendini getirmiştir. İç ve dış mekanlarda kullanılmaktadır.

It is brick model used in the construction of old houses in the Black Sea region. It has brought it self to the present day in the renewal of old works by using today's tools and equipment used indoors and outdoors.

### **Boyutlar**

**Dimensions** 

190 - 50 - 20 mm

### Derz Payı

Joint Space

1-1,5 cm

### Kutu Başına Miktar

Quantity Per Box

1 m<sup>2</sup>/ 78 Adet (Pieces)

### Ağırlık

Weight Kg / m<sup>2</sup>

20-22 kg / m<sup>2</sup>

**BP - 11000** WHITE

**BP - 11001** DIRTY SAND

BP - 11002 LIGHT PURPLE

**BP - 11003** LIGHT BROWN

**BP - 11004** TANGY ORANGE