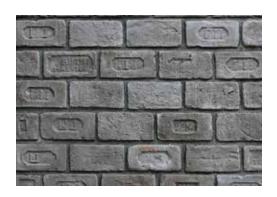

# City

**200** mm

Eski fırın ocaklarının etrafına ısıyı koruması için kullanılmış ürünlerdir. Günümüzde antik tuğla modelleri iç ve dış mekanlarda kullanılmaya başlamıştır.

They are used to protect the heat around the old furnace. Today, antique brick models have started to be used indoors and outdoors.