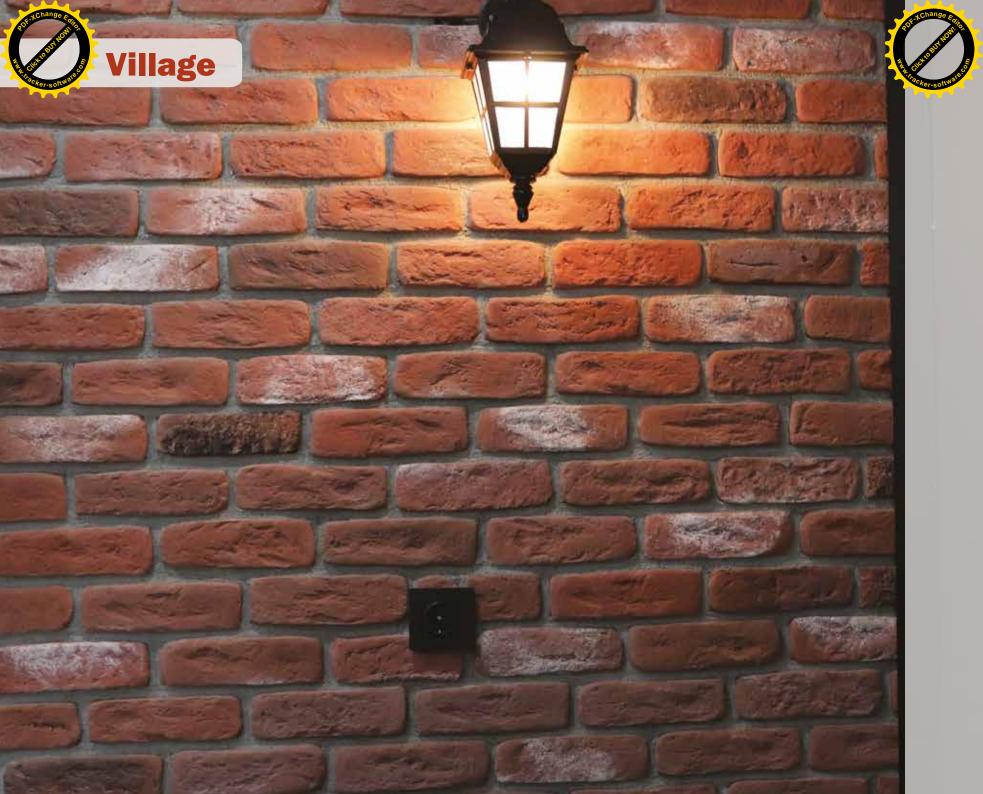

# Village

55 MM

200 mm

Tamamen el ürünü olup doğaçlama yapılarak günümüzün bir tuğla modelidir. Tamburlu tuğla iç ve dış mekanlarda kullanılmaya başlanmıştır.

Completely hand-made product, improvisation is a model of today's brick is used in interior and exterior drum brick.