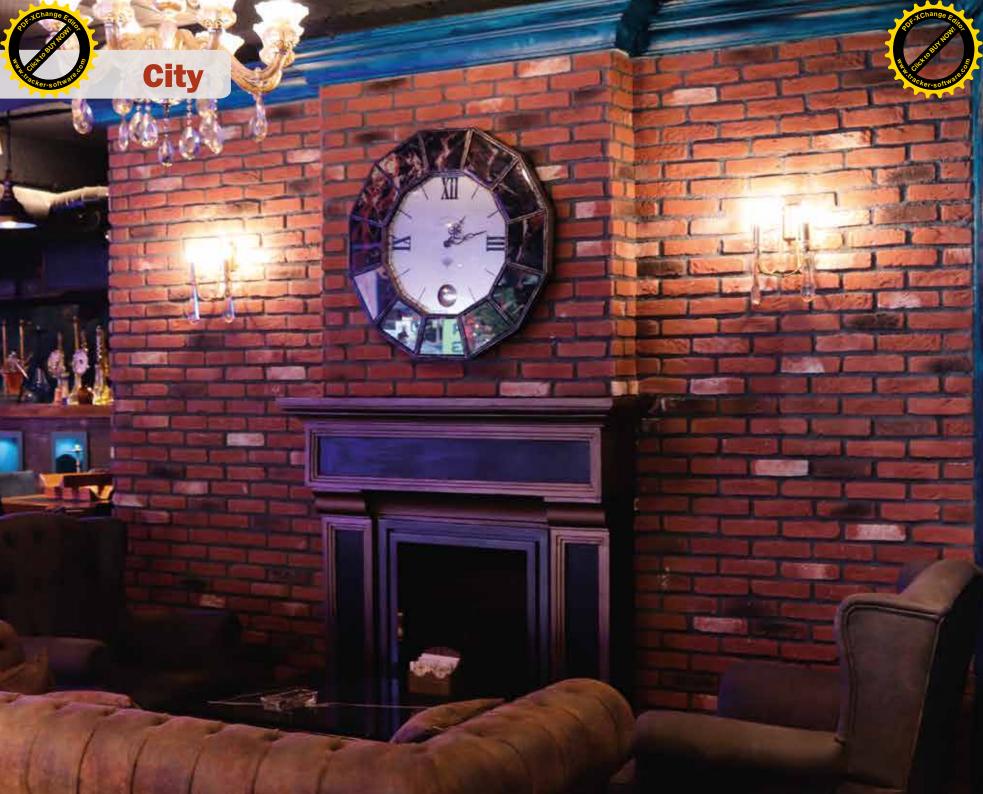

# City

**200** mm

Eski fırın ocaklarının etrafına ısıyı koruması için kullanılmış ürünlerdir. Günümüzde antik tuğla modelleri iç ve dış mekanlarda kullanılmaya başlamıştır.

They are used to protect the heat around the old furnace. Today, antique brick models have started to be used indoors and outdoors.