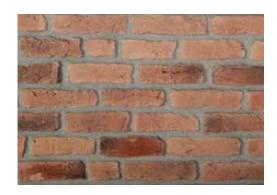

# Village

55 MM

200 mm

Tamamen el ürünü olup doğaçlama yapılarak günümüzün bir tuğla modelidir. Tamburlu tuğla iç ve dış mekanlarda kullanılmaya başlanmıştır.

Completely hand-made product, improvisation is a model of today's brick is used in interior and exterior drum brick.