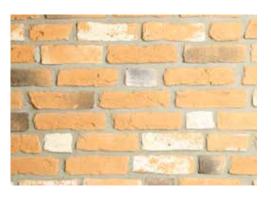

# City

**200** mm

Eski fırın ocaklarının etrafına ısıyı koruması için kullanılmış ürünlerdir. Günümüzde antik tuğla modelleri iç ve dış mekanlarda kullanılmaya başlamıştır.

They are used to protect the heat around the old furnace. Today, antique brick models have started to be used indoors and outdoors.