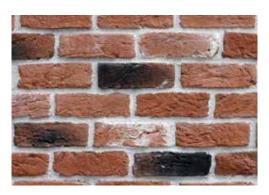

### Town Brick

**200** mm

Coğrafyamızda kışı ve yazı sert geçen bölgelerde eski ev ve yapıtlar da tuğla olarak kullanılmıştır. Bu yapıtların yenilenmesinde elde edilen yığma tuğlalardan esinlenerek yapılmış tuğla modelidir.

In our geography, winter and summer were used as bricks in old houses and buildings in hard regions. It is a brick model inspired by masonry bricks obtained from the renovation of these works.