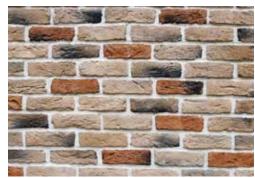

# Village

55 MM

200 mm

Tamamen el ürünü olup doğaçlama yapılarak günümüzün bir tuğla modelidir. Tamburlu tuğla iç ve dış mekanlarda kullanılmaya başlanmıştır.

Completely hand-made product, improvisation is a model of today's brick is used in interior and exterior drum brick.

### **Boyutlar** Dimensions

200 - 55 - 18 mm

### **Derz Payı** Joint Space

1-1,5 cm

### Kutu Başına Miktar

Quantity Per Box

1 m<sup>2</sup>/ 60 Adet (Pieces)

### **Ağırlık** Weight Kg / m<sup>2</sup>

BP - 5000 DIRTY SAND

**BP - 5001** PINK

**BP - 5000 - 5001 - 5002** MIX