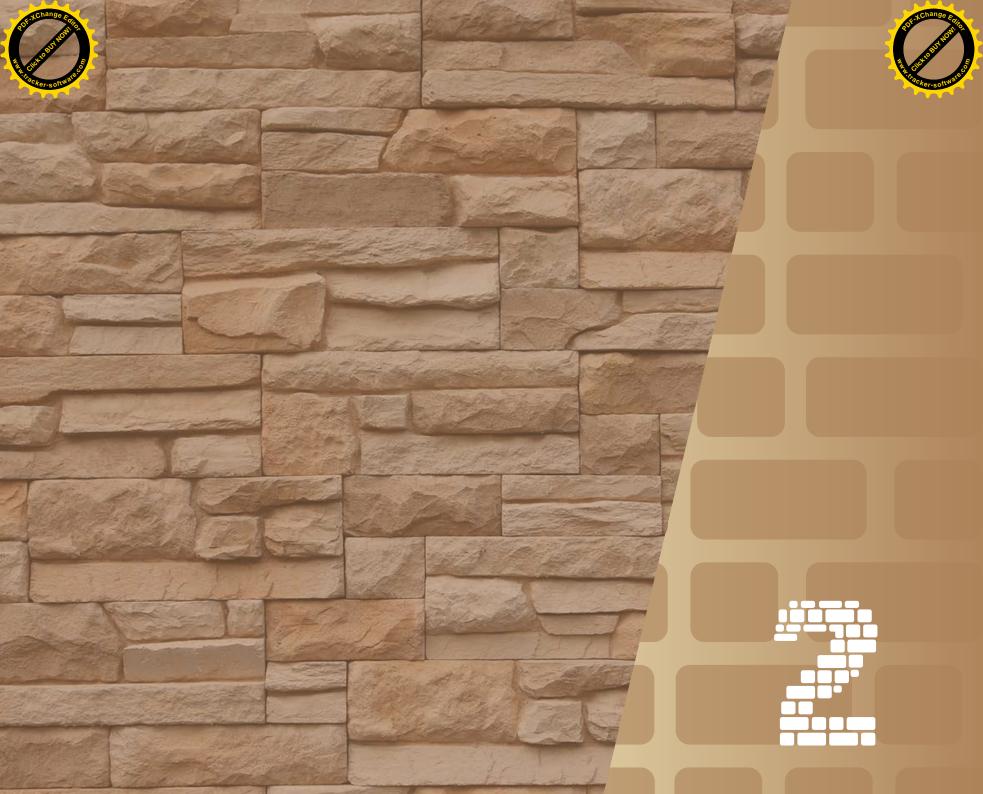

### ASIMETRIK TAŞ. MODELLERI

ASYMMETRIC STONE MODELS

Girne -

Lagos -

Cairo -

Oslo -

### Cairo

Asimetrik taşlardan olan ve adını Mısır'ın Başkentinden alan bu taş modelimiz tarihinde 400'den fazla Tarihsel Anıtı olan bir şehrin ismiyle özleşmiştir. Kahire'nin 19. yy Mimarisinden esinlenilerek tasarlanmıştır.

This asymmetric stone model got its name from the capital of Egypt and has become the name of a city with more than 400 historical monuments in its history. It was designed with inspiration from the 19th century architecture of Cairo