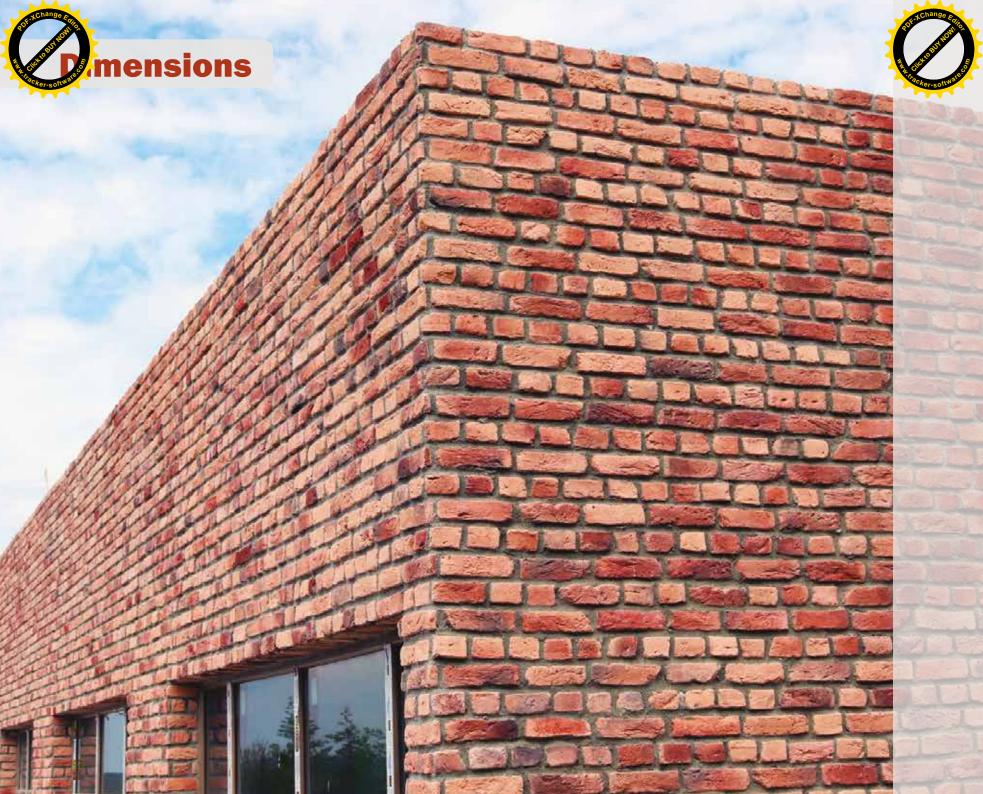

### TUGLA BRICK SERIES

- Old Brick -
- Town Brick -
  - Village -
    - City -
- Line Design -
- Dimensions -
  - Antique -