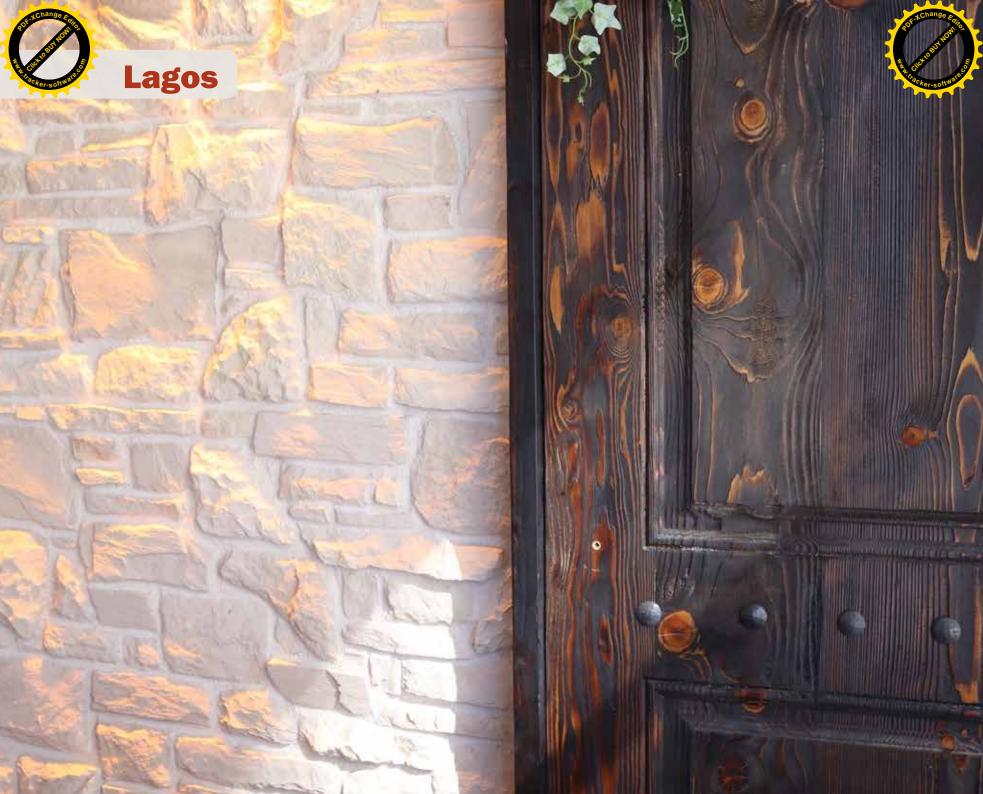

# Lagos

Lagos Bölgesinin kalbindeki Algarve Valisinin konutu olan 16. yy ve 17. yy'a kadar olan dönemden bugüne kadar süre gelen Tarihi ve Mimarisiyle gözleri büyüleyen mimari anıttan esinlenerek tasarlanan ve adınıda Lagos olarak almış olan Asimetrik Bir Taş Modelidir .

Lagos is an asymmetric stone model designed by inspiring from the architectural monument that has fascinated with its history and architecture that has survived until the 16th century and 17th century, which is the residence of the governor of the algarve in the heart of its region, and has taken its name as lagos.