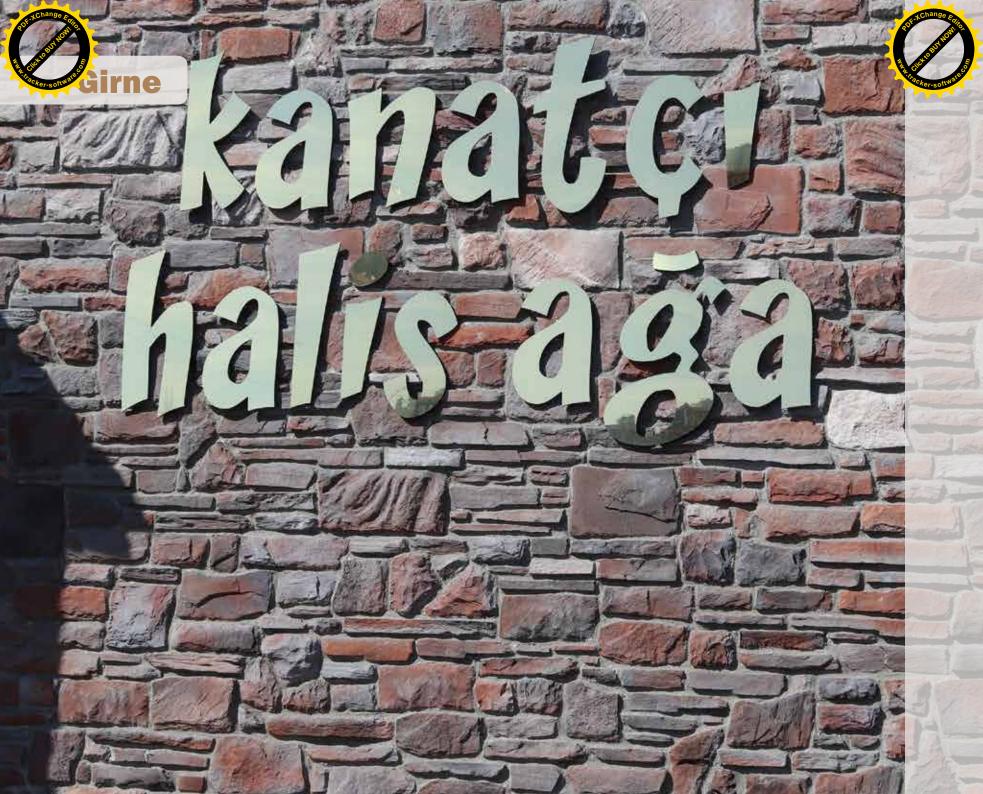

## Girne

Kıbrıs Adasın'da Neolotik Dönemi Ev yapısından esinlenerek zamanın kumlarını geriye getirerek tasarlanmış bir Asimetrik Taş Modelidir. Adınıda Kıbrıs'ın Mimarisi Girne Evlerinden almıştır.

Girne is an asymmetric stone model designed by the neolotic period breathing from the house structure and in the Cyprus island. The architecture of the Cyprus has been taken from the Girne houses.

### **Asimetrik Model Kalınlık**

Asymmetric Model Thickness

4-6 cm

### **Ağırlık**

Weight Kg / m<sup>2</sup>

36 kg / m<sup>2</sup>

BP - 9000 LIGHT GRAY

BP - 9001 DARK GRAY

**BP - 9002** SAND

**BP - 9003** BEIGE

**BP - 9004** BROWN

**BP - 9005** ANTHRACITE