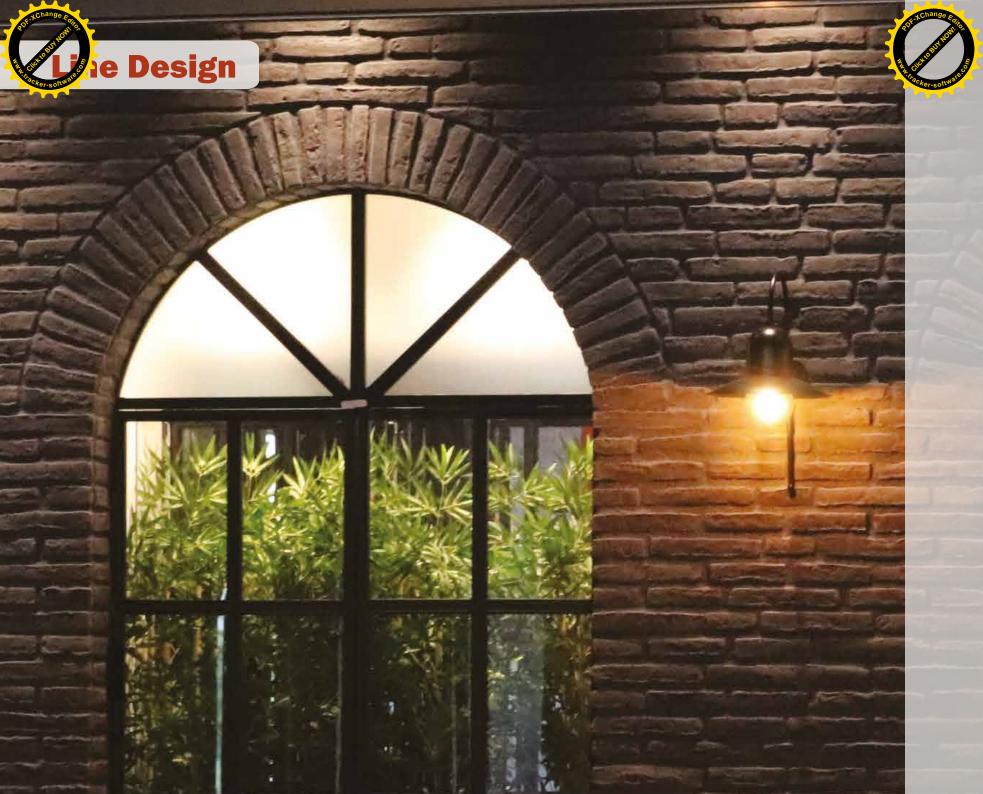

## Line Design

**305** mm

Bu model Selçuklular döneminde taş surlar arasında kullanılmıştır. Bu yüzden Selçuklu Tuğla olarakta adlandırılır.

This brick model were used at stone walls during Seljuk Empire. That's why named Seljuk brick aswell.

### **Boyutlar**

**Dimensions** 

305 - 46 - 19 mm