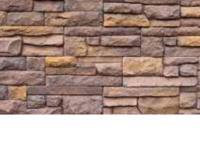

### ASIMETRIK TAŞ. MODELLERI

ASYMMETRIC STONE MODELS

Girne -

Lagos -

Cairo -

Oslo -

## Girne

Kıbrıs Adasın'da Neolotik Dönemi Ev yapısından esinlenerek zamanın kumlarını geriye getirerek tasarlanmış bir Asimetrik Taş Modelidir. Adınıda Kıbrıs'ın Mimarisi Girne Evlerinden almıştır.

Girne is an asymmetric stone model designed by the neolotic period breathing from the house structure and in the Cyprus island. The architecture of the Cyprus has been taken from the Girne houses.