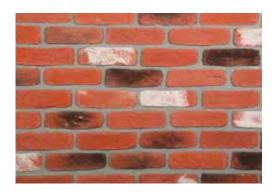

# Village

55 MM

200 mm

Tamamen el ürünü olup doğaçlama yapılarak günümüzün bir tuğla modelidir. Tamburlu tuğla iç ve dış mekanlarda kullanılmaya başlanmıştır.

Completely hand-made product, improvisation is a model of today's brick is used in interior and exterior drum brick.