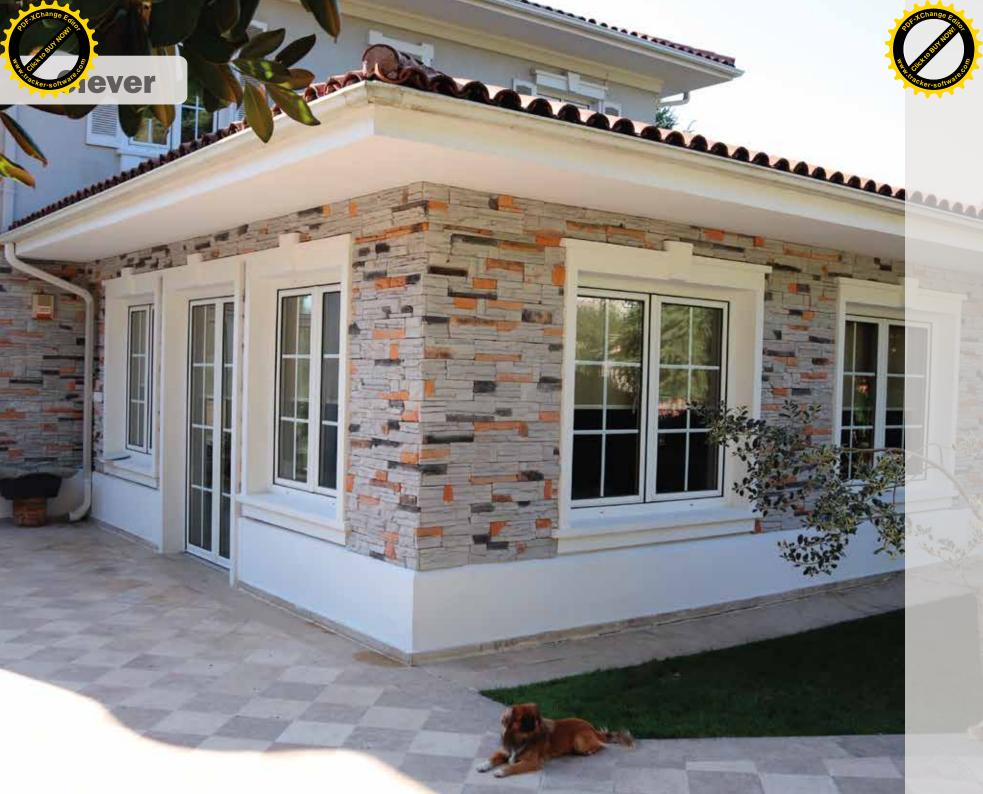

## Clever

**Boyutlar** Dimensions

350-120-30mm

**Kutu Başına Miktar** Quantity Per Box

1 m<sup>2</sup>/ 24 Adet ( Pieces )

**Ağırlık** Weight Kg / m²

32-34 kg / m<sup>2</sup>

BP - 7000 LIGHT GRAY

BP - 7001 DARK GRAY

**BP - 7002** SUNRISE

BP - 7003 PAPRIKA

**BP - 7004** ONYX

BP - 7005 MID NIGHT

**BP - 7007** LIGHT MOON