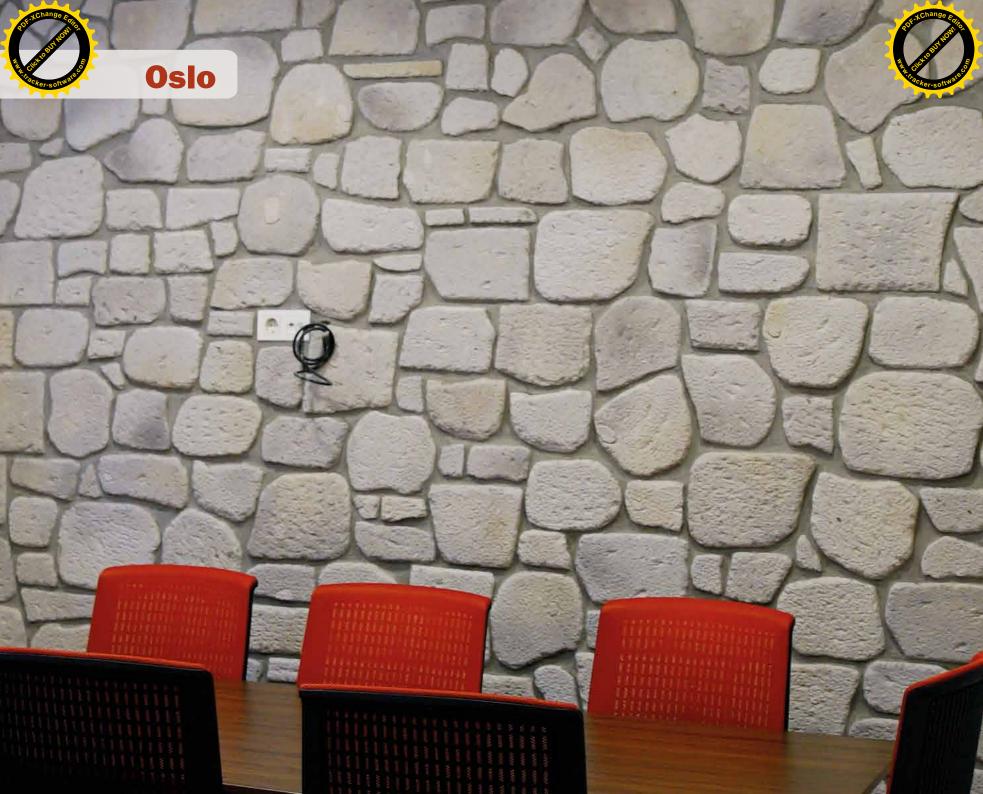

### 050

Akershus Şatosu ve Kalesinin Mimarisinden esinlenerek tasarlanmış oval hatları olan bu taş modelimiz Asimetrik Bir Taş Modelidir. Adınıda 1290 yıllarında yapılmış olan Akershus Şatosunun bulunduğu Oslo Şehrinden almıştır.

This stone model with oval lines inspired by the architecture of Akershus castle and castle, is an asymmetric stone model, named after the city of osers where the akershus castle was built in 1290.