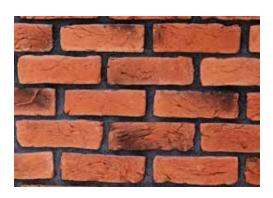

### Old Brick

**220** mm

Yüzyıllar önce eski yapıtlarda kullanılıp zaman aşımı ile eskiyen yapıların restorelerinde elde edilip çağımız araç gereçleri kullanılarak renk ve desenlerde üretilen bir modelimizdir.

It is a model that is used in ancient works centuries ago and obtained in the restaurants of old buildings with time-out and produced in color and patterns by using modern tools.