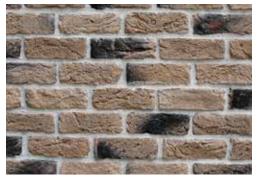

# Antique

250 mm

Eski tapınaklarda manastırlarda kullanılmış bir tuğladır. Restore edilmeleri sırasında elde edilen tuğlalardan günümüz arac gerecleriyle üretilmeye başlanmıştır.

It is a brick used in monasteries in ancient temples. The bricks obtained during the restoration began to be produced with today's tools.