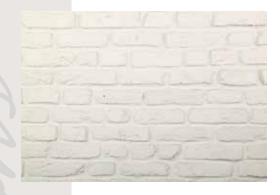

### Old Brick

**220** mm

Yüzyıllar önce eski yapıtlarda kullanılıp zaman aşımı ile eskiyen yapıların restorelerinde elde edilip çağımız araç gereçleri kullanılarak renk ve desenlerde üretilen bir modelimizdir.

It is a model that is used in ancient works centuries ago and obtained in the restaurants of old buildings with time-out and produced in color and patterns by using modern tools.