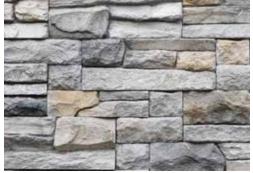

# Lagos

Lagos Bölgesinin kalbindeki Algarve Valisinin konutu olan 16. yy ve 17. yy'a kadar olan dönemden bugüne kadar süre gelen Tarihi ve Mimarisiyle gözleri büyüleyen mimari anıttan esinlenerek tasarlanan ve adınıda Lagos olarak almış olan Asimetrik Bir Taş Modelidir .

Lagos is an asymmetric stone model designed by inspiring from the architectural monument that has fascinated with its history and architecture that has survived until the 16th century and 17th century, which is the residence of the governor of the algarve in the heart of its region, and has taken its name as lagos.