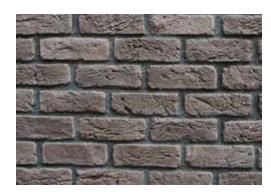

### Old Brick

**220** mm

Yüzyıllar önce eski yapıtlarda kullanılıp zaman aşımı ile eskiyen yapıların restorelerinde elde edilip çağımız araç gereçleri kullanılarak renk ve desenlerde üretilen bir modelimizdir.

It is a model that is used in ancient works centuries ago and obtained in the restaurants of old buildings with time-out and produced in color and patterns by using modern tools.

### **Boyutlar** Dimensions

220 - 70 - 18 mm

### Derz Payı

Joint Space

1-1,5 cm

### Kutu Başına Miktar

Quantity Per Box

1 m<sup>2</sup>/ 58 Adet ( Pieces )

### Ağırlık

Weight Kg / m<sup>2</sup>

**BP - 3000** WHITE

**BP - 3001** SAND BEIGE

**BP - 3002** ORANGE

BP - 3003 EROSRED

**BP - 3004** BROWN

**BP - 3005** SUMMER

BP - 3006 VOLCANO

**BP - 3007** SIRMA

BP - 3008 PURPLE

BP - 3009 CARMINE

**BP - 3010** SOIL

**BP - 3011** CEMRE

**BP - 3012** BRONZE

**BP - 3013**DOVE

**BP - 3014** GRAY

**BP - 3015** OXIDE RED

**BP - 3016** SOIL-CEMRE (MIX)

**BP - 3017** ORANGE EROSRED-BROWE (MIX)