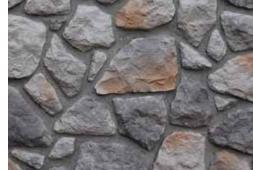

## Girne

Kıbrıs Adasın'da Neolotik Dönemi Ev yapısından esinlenerek zamanın kumlarını geriye getirerek tasarlanmış bir Asimetrik Taş Modelidir. Adınıda Kıbrıs'ın Mimarisi Girne Evlerinden almıştır.

Girne is an asymmetric stone model designed by the neolotic period breathing from the house structure and in the Cyprus island. The architecture of the Cyprus has been taken from the Girne houses.

### **Asimetrik Model Kalınlık**

Asymmetric Model Thickness

4-6 cm

### **Ağırlık**

Weight Kg / m<sup>2</sup>

36 kg / m<sup>2</sup>

BP - 9000 LIGHT GRAY

BP - 9001 DARK GRAY

**BP - 9002** SAND

**BP - 9003** BEIGE

**BP - 9004** BROWN

**BP - 9005** ANTHRACITE