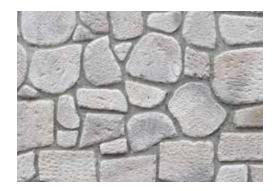

### ASIMETRIK TAŞ. MODELLERI

ASYMMETRIC STONE MODELS

Girne -

Lagos -

Cairo -

Oslo -

## Girne

Kıbrıs Adasın'da Neolotik Dönemi Ev yapısından esinlenerek zamanın kumlarını geriye getirerek tasarlanmış bir Asimetrik Taş Modelidir. Adınıda Kıbrıs'ın Mimarisi Girne Evlerinden almıştır.

Girne is an asymmetric stone model designed by the neolotic period breathing from the house structure and in the Cyprus island. The architecture of the Cyprus has been taken from the Girne houses.