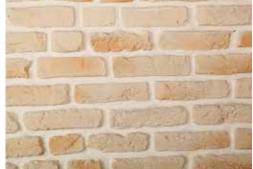

### Town Brick

**200** mm

Coğrafyamızda kışı ve yazı sert geçen bölgelerde eski ev ve yapıtlar da tuğla olarak kullanılmıştır. Bu yapıtların yenilenmesinde elde edilen yığma tuğlalardan esinlenerek yapılmış tuğla modelidir.

In our geography, winter and summer were used as bricks in old houses and buildings in hard regions. It is a brick model inspired by masonry bricks obtained from the renovation of these works.