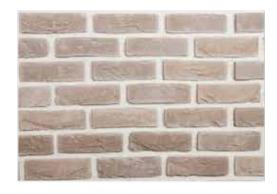

### Town Brick

**200** mm

Coğrafyamızda kışı ve yazı sert geçen bölgelerde eski ev ve yapıtlar da tuğla olarak kullanılmıştır. Bu yapıtların yenilenmesinde elde edilen yığma tuğlalardan esinlenerek yapılmış tuğla modelidir.

In our geography, winter and summer were used as bricks in old houses and buildings in hard regions. It is a brick model inspired by masonry bricks obtained from the renovation of these works.