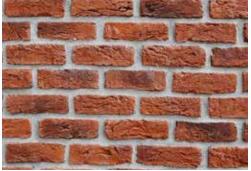

# City

**200** mm

Eski fırın ocaklarının etrafına ısıyı koruması için kullanılmış ürünlerdir. Günümüzde antik tuğla modelleri iç ve dış mekanlarda kullanılmaya başlamıştır.

They are used to protect the heat around the old furnace. Today, antique brick models have started to be used indoors and outdoors.