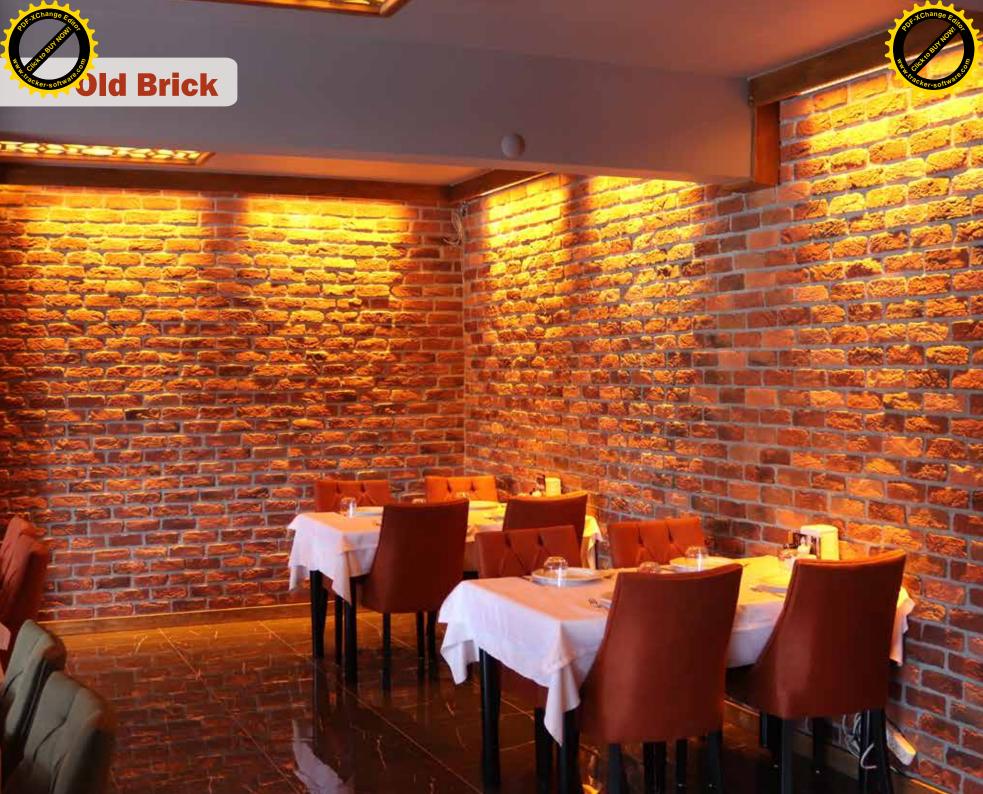

### Old Brick

**220** mm

Yüzyıllar önce eski yapıtlarda kullanılıp zaman aşımı ile eskiyen yapıların restorelerinde elde edilip çağımız araç gereçleri kullanılarak renk ve desenlerde üretilen bir modelimizdir.

It is a model that is used in ancient works centuries ago and obtained in the restaurants of old buildings with time-out and produced in color and patterns by using modern tools.