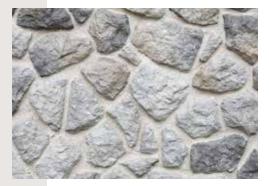

## Girne

Kıbrıs Adasın'da Neolotik Dönemi Ev yapısından esinlenerek zamanın kumlarını geriye getirerek tasarlanmış bir Asimetrik Taş Modelidir. Adınıda Kıbrıs'ın Mimarisi Girne Evlerinden almıştır.

Girne is an asymmetric stone model designed by the neolotic period breathing from the house structure and in the Cyprus island. The architecture of the Cyprus has been taken from the Girne houses.

### **Asimetrik Model Kalınlık**

Asymmetric Model Thickness

4-6 cm

### **Ağırlık**

Weight Kg / m<sup>2</sup>

36 kg / m<sup>2</sup>

BP - 9000 LIGHT GRAY

BP - 9001 DARK GRAY

**BP - 9002** SAND

**BP - 9003** BEIGE

**BP - 9004** BROWN

**BP - 9005** ANTHRACITE