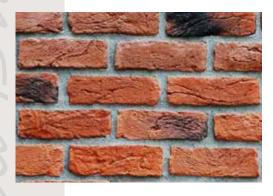

# Antique

250 mm

Eski tapınaklarda manastırlarda kullanılmış bir tuğladır. Restore edilmeleri sırasında elde edilen tuğlalardan günümüz arac gerecleriyle üretilmeye başlanmıştır.

It is a brick used in monasteries in ancient temples. The bricks obtained during the restoration began to be produced with today's tools.