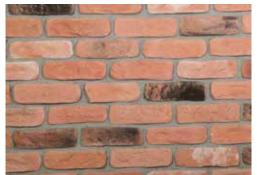

# Village

55 MM

200 mm

Tamamen el ürünü olup doğaçlama yapılarak günümüzün bir tuğla modelidir. Tamburlu tuğla iç ve dış mekanlarda kullanılmaya başlanmıştır.

Completely hand-made product, improvisation is a model of today's brick is used in interior and exterior drum brick.