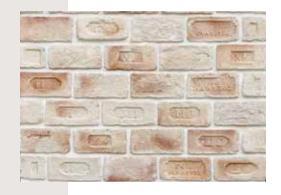

### Old Brick

**220** mm

Yüzyıllar önce eski yapıtlarda kullanılıp zaman aşımı ile eskiyen yapıların restorelerinde elde edilip çağımız araç gereçleri kullanılarak renk ve desenlerde üretilen bir modelimizdir.

It is a model that is used in ancient works centuries ago and obtained in the restaurants of old buildings with time-out and produced in color and patterns by using modern tools.