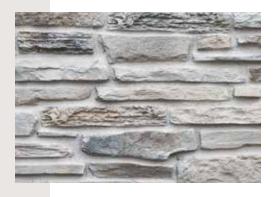

### TUGLA BRICK SERIES

- Old Brick -
- Town Brick -
  - Village -
    - City -
- Line Design -
- Dimensions -
  - Antique -

### Old Brick

**220** mm

Yüzyıllar önce eski yapıtlarda kullanılıp zaman aşımı ile eskiyen yapıların restorelerinde elde edilip çağımız araç gereçleri kullanılarak renk ve desenlerde üretilen bir modelimizdir.

It is a model that is used in ancient works centuries ago and obtained in the restaurants of old buildings with time-out and produced in color and patterns by using modern tools.