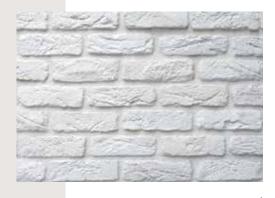

### Old Brick

**220** mm

Yüzyıllar önce eski yapıtlarda kullanılıp zaman aşımı ile eskiyen yapıların restorelerinde elde edilip çağımız araç gereçleri kullanılarak renk ve desenlerde üretilen bir modelimizdir.

It is a model that is used in ancient works centuries ago and obtained in the restaurants of old buildings with time-out and produced in color and patterns by using modern tools.