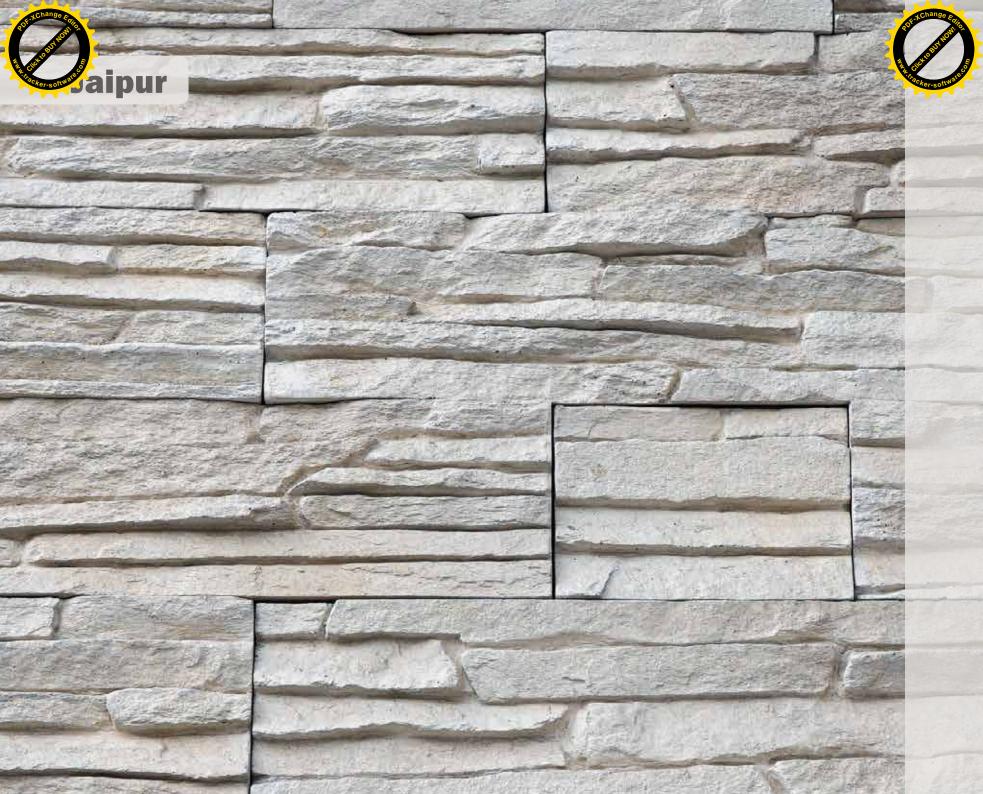

# Jaipur

Bir çok mimari yapıya sahip olan Pembe Şehir'in ismini verdiğimiz Modüler Taş Modelimizdir.

i

Our modular stone model, named after the pink city, which has many architectural structures.

### Boyutlar

**Dimensions** 

450x100x25mm 300x100x25mm 150x100x25mm

### Kutu Başına Miktar

Quantity Per Box

1 m<sup>2</sup>/ 22 Adet ( Pieces )

### **Ağırlık**

Weight Kg / m<sup>2</sup>

30 kg / m<sup>2</sup>

İki Farklı Ölçü Vardır. Modüler Derzsiz Malzemedir. There are two different sizes of modular joint-free material.

BP - 15000 LIGHT GRAY

**BP - 15001**DARK GRAY

**BP - 15002** SAND

**BP - 15003** BEIGE

**BP - 15004** BROWN

**BP - 15005** ANTHRACITE