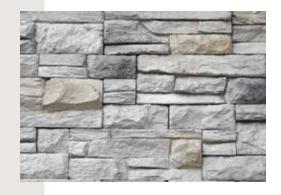

### ASIMETRIK TAŞ. MODELLERI

ASYMMETRIC STONE MODELS

Girne -

Lagos -

Cairo -

Oslo -

## Girne

Kıbrıs Adasın'da Neolotik Dönemi Ev yapısından esinlenerek zamanın kumlarını geriye getirerek tasarlanmış bir Asimetrik Taş Modelidir. Adınıda Kıbrıs'ın Mimarisi Girne Evlerinden almıştır.

Girne is an asymmetric stone model designed by the neolotic period breathing from the house structure and in the Cyprus island. The architecture of the Cyprus has been taken from the Girne houses.