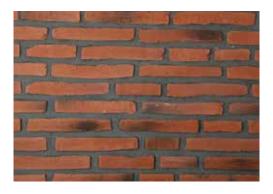

### TUGLA BRICK SERIES

- Old Brick -
- Town Brick -
  - Village -
    - City -
- Line Design -
- Dimensions -
  - Antique -

## Line Design

**305** mm

Bu model Selçuklular döneminde taş surlar arasında kullanılmıştır. Bu yüzden Selçuklu Tuğla olarakta adlandırılır.

This brick model were used at stone walls during Seljuk Empire. That's why named Seljuk brick aswell.

### **Boyutlar**

**Dimensions** 

305 - 46 - 19 mm

### **Derz Payı**

Joint Space

1-1,5 cm

### Kutu Başına Miktar

Quantity Per Box

1 m<sup>2</sup>/ 55-60 Adet ( Pieces )

### **Ağırlık**

Weight Kg / m<sup>2</sup>

**BP - 8000** SAND

**BP - 8001** LIGHT BROWN

BP - 8002 DARKLOVE

**BP - 8003**CARROT

50 mm