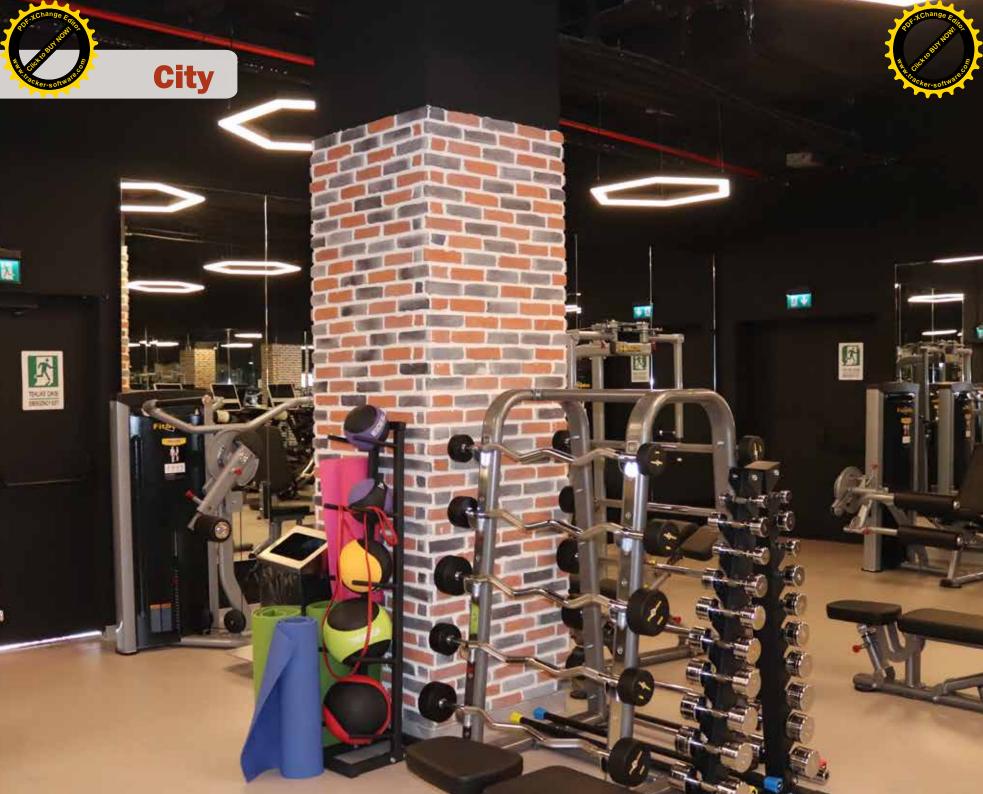

# City

**200** mm

Eski fırın ocaklarının etrafına ısıyı koruması için kullanılmış ürünlerdir. Günümüzde antik tuğla modelleri iç ve dış mekanlarda kullanılmaya başlamıştır.

They are used to protect the heat around the old furnace. Today, antique brick models have started to be used indoors and outdoors.

### **Boyutlar** Dimensions

200 - 55 - 20 mm

### Derz Payı

Joint Space

1-1,5 cm

### Kutu Başına Miktar

Quantity Per Box

1 m<sup>2</sup>/ 72 Adet (Pieces)

### **Ağırlık**

Weight Kg / m<sup>2</sup>

**BP - 10000** SUNRISE

**BP - 10001** SUNSET

**BP - 10002** NIGHT

**BP - 10003** FLAME

**BP - 10004** SPRING

**BP - 10001 - 10002** MIX