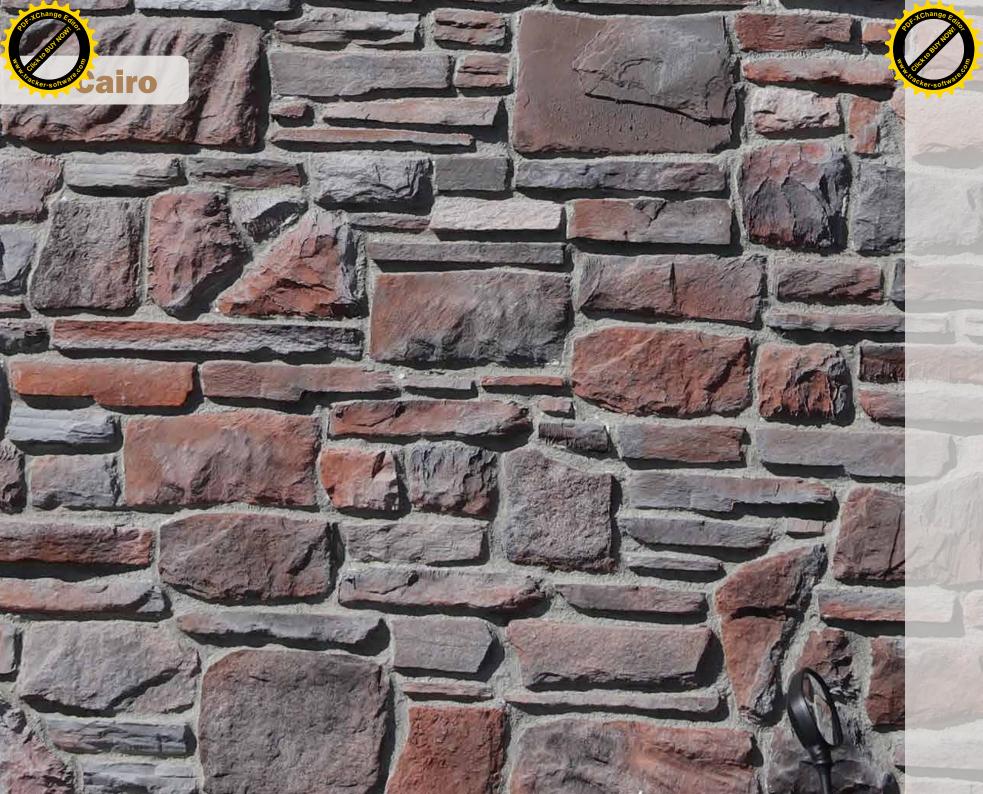

### Cairo

Asimetrik taşlardan olan ve adını Mısır'ın Başkentinden alan bu taş modelimiz tarihinde 400'den fazla Tarihsel Anıtı olan bir şehrin ismiyle özleşmiştir. Kahire'nin 19. yy Mimarisinden esinlenilerek tasarlanmıştır.

This asymmetric stone model got its name from the capital of Egypt and has become the name of a city with more than 400 historical monuments in its history. It was designed with inspiration from the 19th century architecture of Cairo