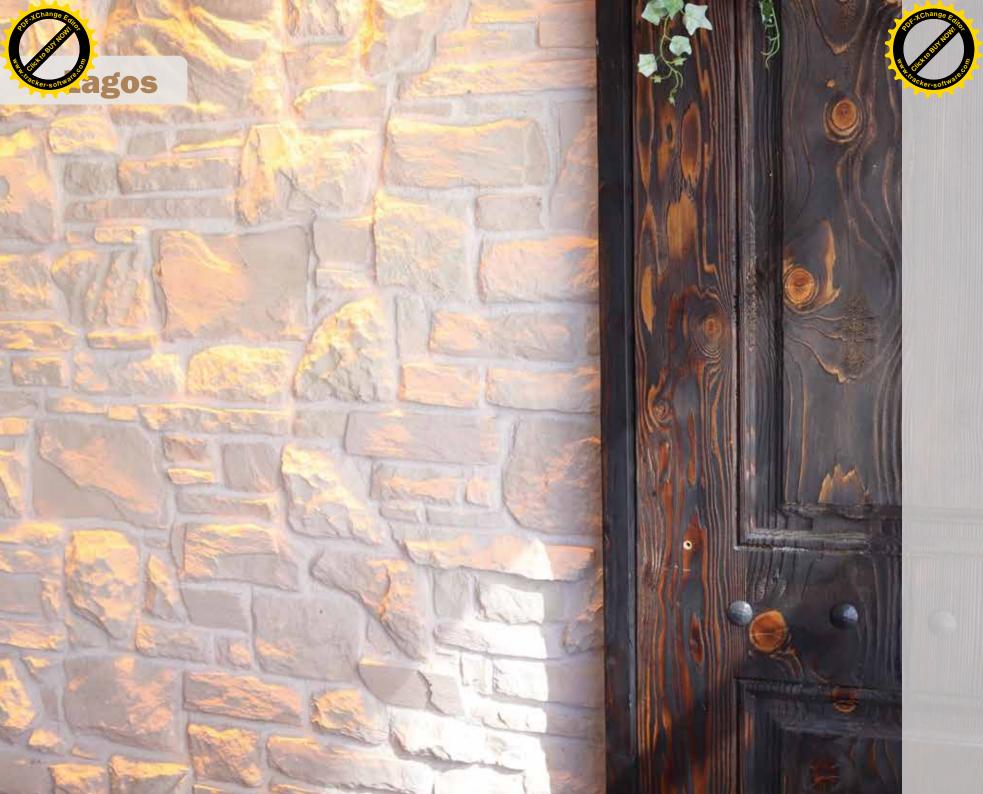

# Lagos

Lagos Bölgesinin kalbindeki Algarve Valisinin konutu olan 16. yy ve 17. yy'a kadar olan dönemden bugüne kadar süre gelen Tarihi ve Mimarisiyle gözleri büyüleyen mimari anıttan esinlenerek tasarlanan ve adınıda Lagos olarak almış olan Asimetrik Bir Taş Modelidir .

Lagos is an asymmetric stone model designed by inspiring from the architectural monument that has fascinated with its history and architecture that has survived until the 16th century and 17th century, which is the residence of the governor of the algarve in the heart of its region, and has taken its name as lagos.

#### **Asimetrik Model Kalınlık**

Asymmetric Model Thickness

3-5 cm

### **Ağırlık**

Weight Kg / m<sup>2</sup>

30 kg / m<sup>2</sup>

BP - 6000 LIGHT GRAY

BP - 6001 DARK GRAY

**BP - 6003** BEIGE

**BP - 6004** BROWN

**BP - 6005** Anthracite