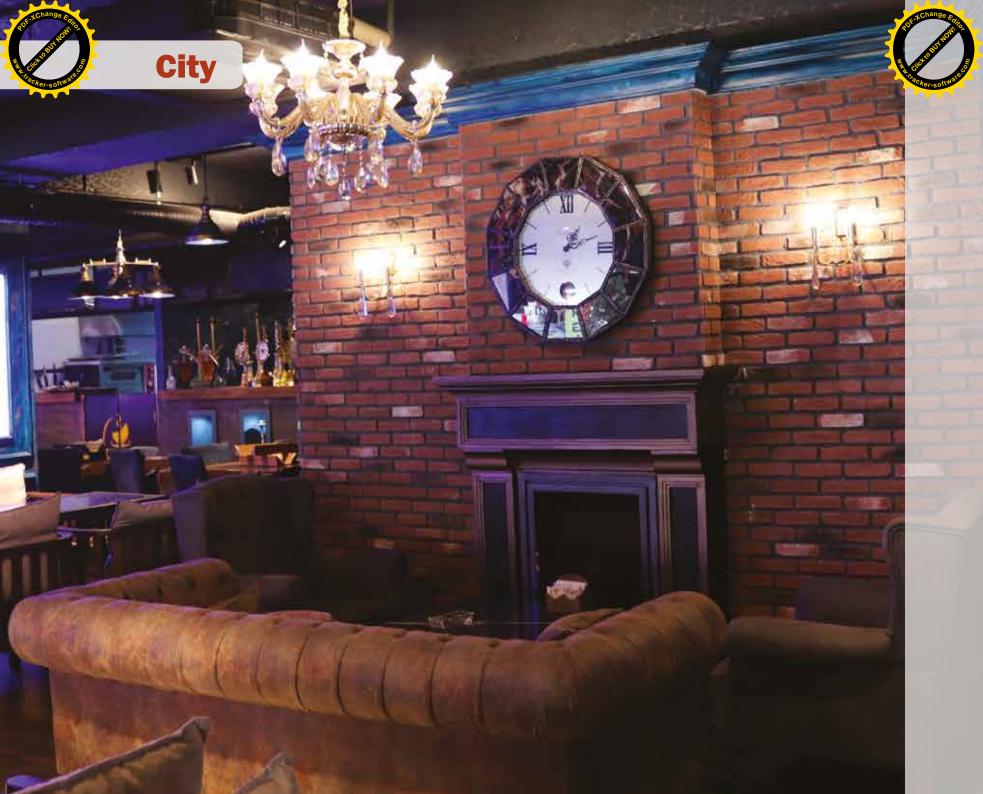

# City

**200** mm

Eski fırın ocaklarının etrafına ısıyı koruması için kullanılmış ürünlerdir. Günümüzde antik tuğla modelleri iç ve dış mekanlarda kullanılmaya başlamıştır.

They are used to protect the heat around the old furnace. Today, antique brick models have started to be used indoors and outdoors.