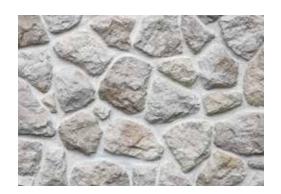

## Girne

Kıbrıs Adasın'da Neolotik Dönemi Ev yapısından esinlenerek zamanın kumlarını geriye getirerek tasarlanmış bir Asimetrik Taş Modelidir. Adınıda Kıbrıs'ın Mimarisi Girne Evlerinden almıştır.

Girne is an asymmetric stone model designed by the neolotic period breathing from the house structure and in the Cyprus island. The architecture of the Cyprus has been taken from the Girne houses.

### **Asimetrik Model Kalınlık**

Asymmetric Model Thickness

4-6 cm

### **Ağırlık**

Weight Kg / m<sup>2</sup>

36 kg / m<sup>2</sup>

BP - 9000 LIGHT GRAY

BP - 9001 DARK GRAY

**BP - 9002** SAND

**BP - 9003** BEIGE

**BP - 9004** BROWN

**BP - 9005** ANTHRACITE