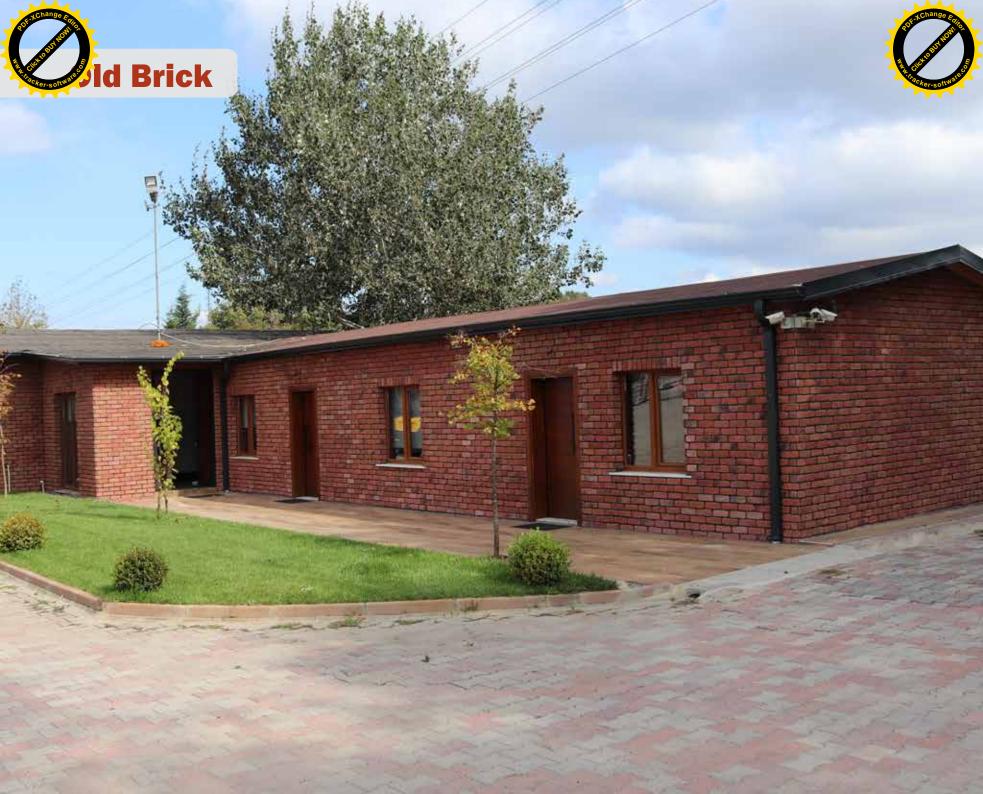

### Old Brick

**220** mm

Yüzyıllar önce eski yapıtlarda kullanılıp zaman aşımı ile eskiyen yapıların restorelerinde elde edilip çağımız araç gereçleri kullanılarak renk ve desenlerde üretilen bir modelimizdir.

It is a model that is used in ancient works centuries ago and obtained in the restaurants of old buildings with time-out and produced in color and patterns by using modern tools.