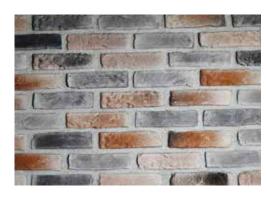

# City

**200** mm

Eski fırın ocaklarının etrafına ısıyı koruması için kullanılmış ürünlerdir. Günümüzde antik tuğla modelleri iç ve dış mekanlarda kullanılmaya başlamıştır.

They are used to protect the heat around the old furnace. Today, antique brick models have started to be used indoors and outdoors.