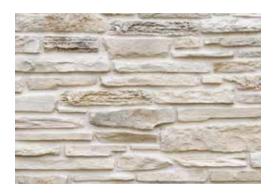

# Antique

250 mm

Eski tapınaklarda manastırlarda kullanılmış bir tuğladır. Restore edilmeleri sırasında elde edilen tuğlalardan günümüz arac gerecleriyle üretilmeye başlanmıştır.

It is a brick used in monasteries in ancient temples. The bricks obtained during the restoration began to be produced with today's tools.