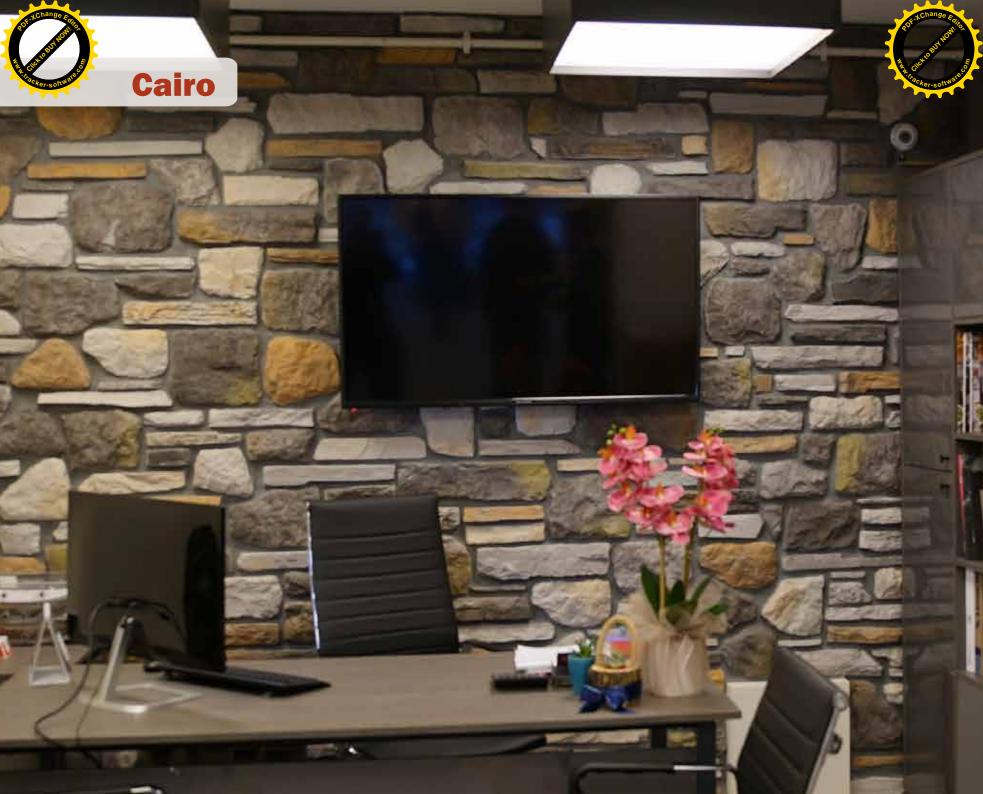

### Cairo

Asimetrik taşlardan olan ve adını Mısır'ın Başkentinden alan bu taş modelimiz tarihinde 400'den fazla Tarihsel Anıtı olan bir şehrin ismiyle özleşmiştir. Kahire'nin 19. yy Mimarisinden esinlenilerek tasarlanmıştır.

This asymmetric stone model got its name from the capital of Egypt and has become the name of a city with more than 400 historical monuments in its history. It was designed with inspiration from the 19th century architecture of Cairo