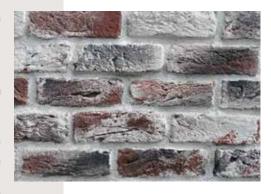

### Town Brick

**200** mm

Coğrafyamızda kışı ve yazı sert geçen bölgelerde eski ev ve yapıtlar da tuğla olarak kullanılmıştır. Bu yapıtların yenilenmesinde elde edilen yığma tuğlalardan esinlenerek yapılmış tuğla modelidir.

In our geography, winter and summer were used as bricks in old houses and buildings in hard regions. It is a brick model inspired by masonry bricks obtained from the renovation of these works.

### **Boyutlar**

Dimensions

200 - 60 - 18 mm

### Derz Payı

Joint Space

1-1,5 cm

### Kutu Başına Miktar

Quantity Per Box

1 m<sup>2</sup>/ 60 Adet (Pieces)

### Ağırlık

Weight Kg / m<sup>2</sup>

**BP - 4000** WHITE GOLD

**BP - 4001** BROWN SAND

**BP - 4002** GRAY

BP - 4003 DARKEROS