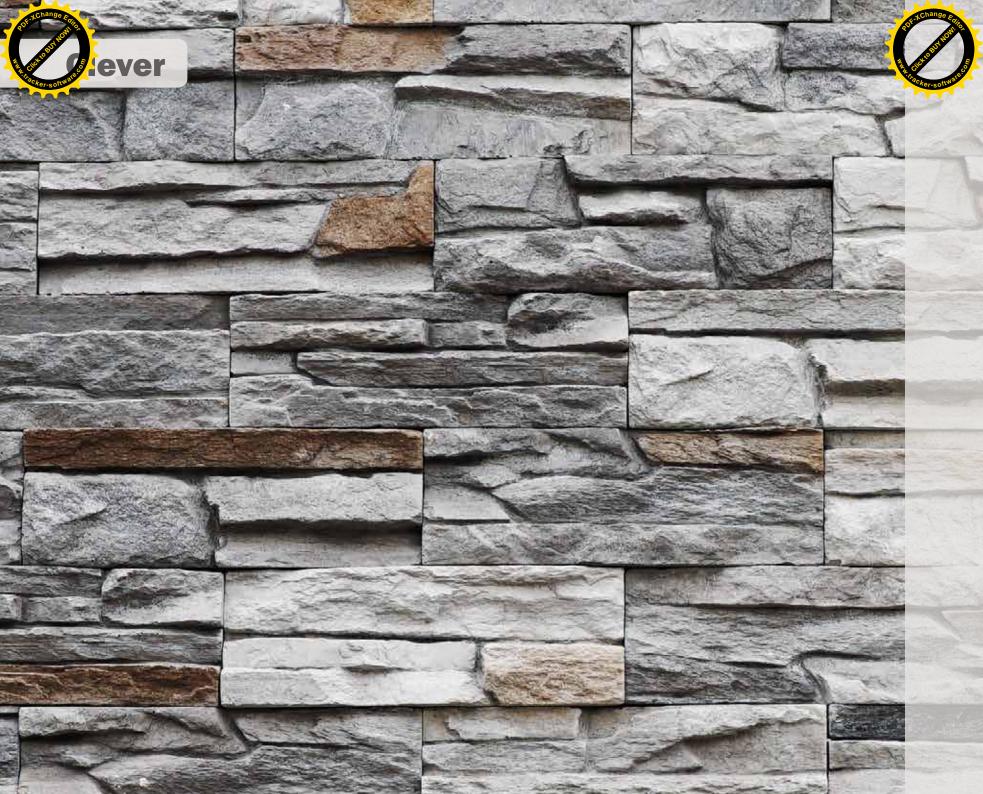

## Clever

**Boyutlar** Dimensions

350-120-30mm

**Kutu Başına Miktar** Quantity Per Box

1 m<sup>2</sup>/ 24 Adet ( Pieces )

**Ağırlık** Weight Kg / m²

32-34 kg / m<sup>2</sup>

BP - 7000 LIGHT GRAY

BP - 7001 DARK GRAY

**BP - 7002** SUNRISE

BP - 7003 PAPRIKA

**BP - 7004** ONYX

BP - 7005 MID NIGHT

**BP - 7007** LIGHT MOON