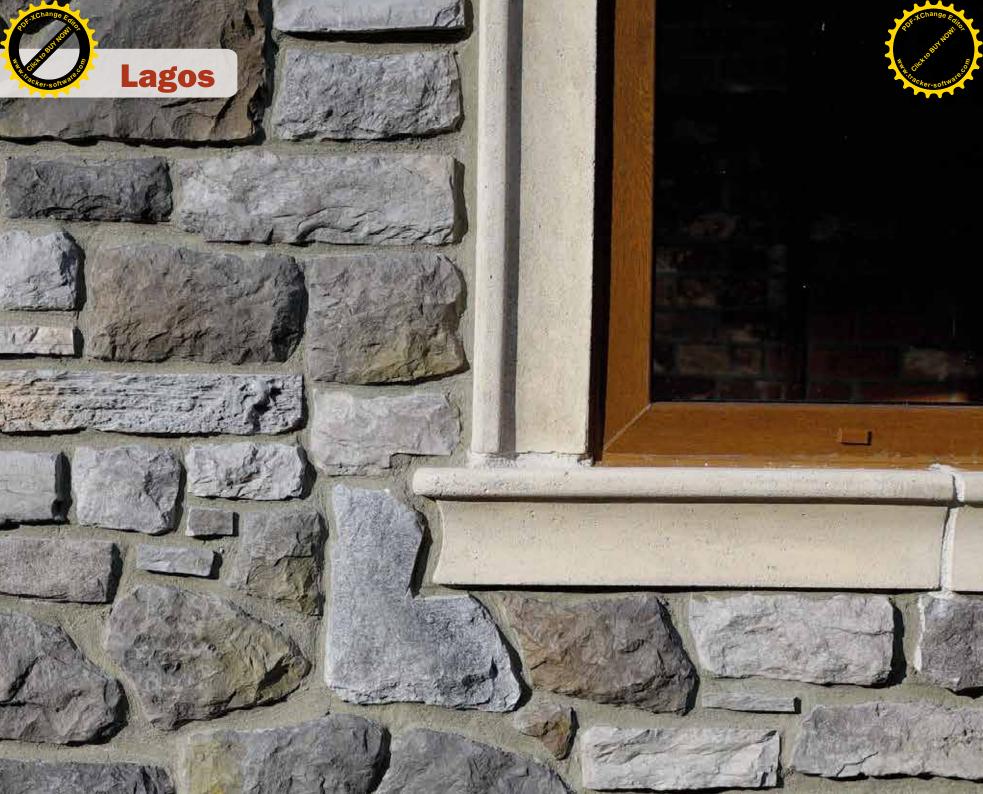

# Lagos

Lagos Bölgesinin kalbindeki Algarve Valisinin konutu olan 16. yy ve 17. yy'a kadar olan dönemden bugüne kadar süre gelen Tarihi ve Mimarisiyle gözleri büyüleyen mimari anıttan esinlenerek tasarlanan ve adınıda Lagos olarak almış olan Asimetrik Bir Taş Modelidir .

Lagos is an asymmetric stone model designed by inspiring from the architectural monument that has fascinated with its history and architecture that has survived until the 16th century and 17th century, which is the residence of the governor of the algarve in the heart of its region, and has taken its name as lagos.

#### **Asimetrik Model Kalınlık**

Asymmetric Model Thickness

3-5 cm

### **Ağırlık**

Weight Kg / m<sup>2</sup>

30 kg / m<sup>2</sup>

BP - 6000 LIGHT GRAY

BP - 6001 DARK GRAY

**BP - 6003** BEIGE

**BP - 6004** BROWN

**BP - 6005** Anthracite