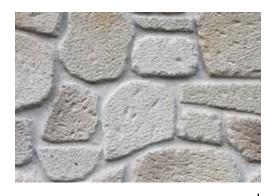

# Lagos

Lagos Bölgesinin kalbindeki Algarve Valisinin konutu olan 16. yy ve 17. yy'a kadar olan dönemden bugüne kadar süre gelen Tarihi ve Mimarisiyle gözleri büyüleyen mimari anıttan esinlenerek tasarlanan ve adınıda Lagos olarak almış olan Asimetrik Bir Taş Modelidir .

Lagos is an asymmetric stone model designed by inspiring from the architectural monument that has fascinated with its history and architecture that has survived until the 16th century and 17th century, which is the residence of the governor of the algarve in the heart of its region, and has taken its name as lagos.