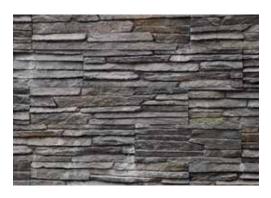

### 050

Akershus Şatosu ve Kalesinin Mimarisinden esinlenerek tasarlanmış oval hatları olan bu taş modelimiz Asimetrik Bir Taş Modelidir. Adınıda 1290 yıllarında yapılmış olan Akershus Şatosunun bulunduğu Oslo Şehrinden almıştır.

This stone model with oval lines inspired by the architecture of Akershus castle and castle, is an asymmetric stone model, named after the city of osers where the akershus castle was built in 1290.