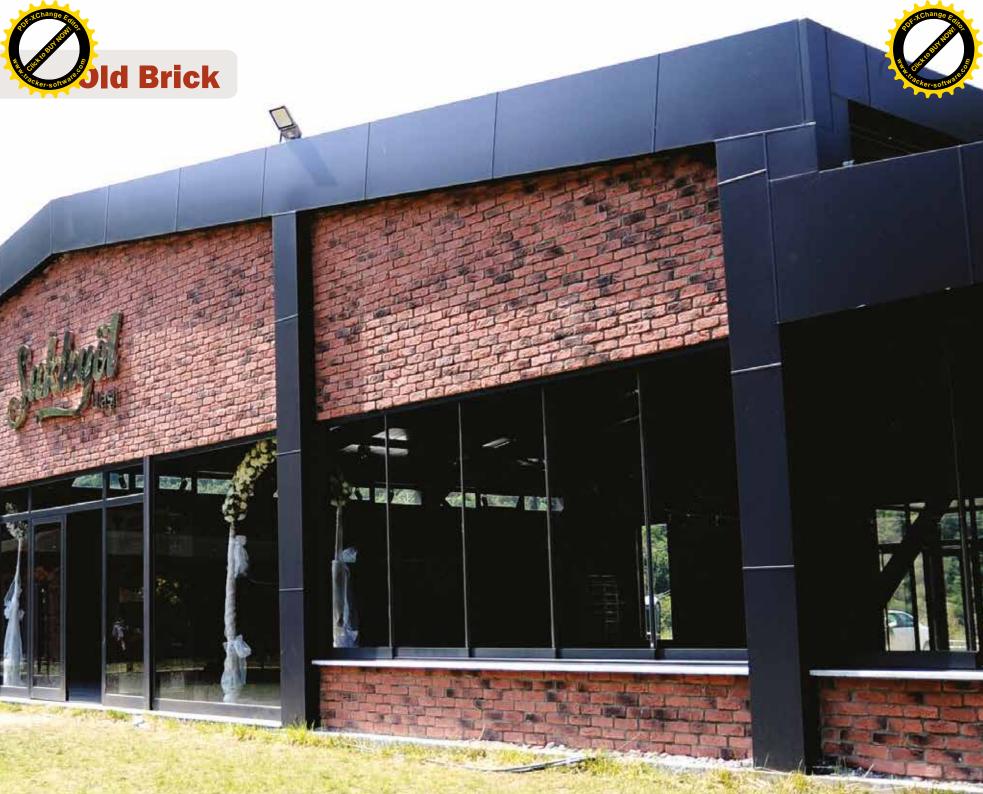

### Old Brick

**220** mm

Yüzyıllar önce eski yapıtlarda kullanılıp zaman aşımı ile eskiyen yapıların restorelerinde elde edilip çağımız araç gereçleri kullanılarak renk ve desenlerde üretilen bir modelimizdir.

It is a model that is used in ancient works centuries ago and obtained in the restaurants of old buildings with time-out and produced in color and patterns by using modern tools.