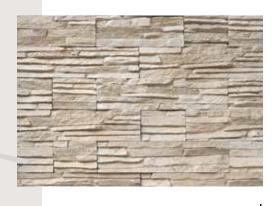

# Lagos

Lagos Bölgesinin kalbindeki Algarve Valisinin konutu olan 16. yy ve 17. yy'a kadar olan dönemden bugüne kadar süre gelen Tarihi ve Mimarisiyle gözleri büyüleyen mimari anıttan esinlenerek tasarlanan ve adınıda Lagos olarak almış olan Asimetrik Bir Taş Modelidir .

Lagos is an asymmetric stone model designed by inspiring from the architectural monument that has fascinated with its history and architecture that has survived until the 16th century and 17th century, which is the residence of the governor of the algarve in the heart of its region, and has taken its name as lagos.