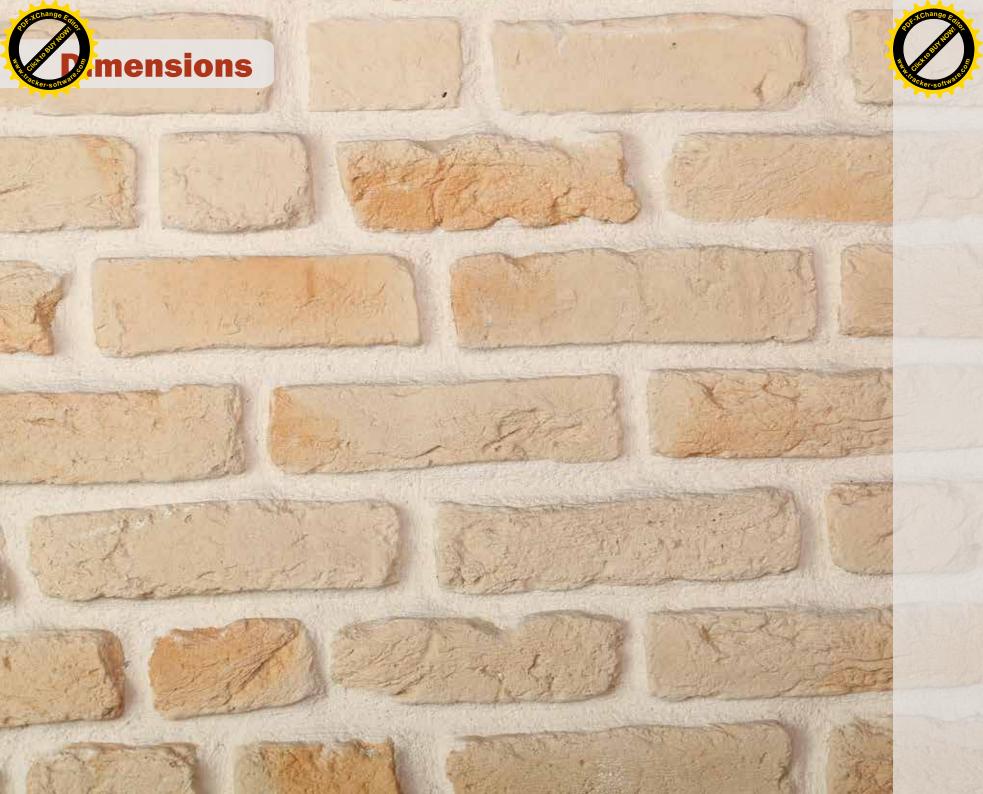

### TUGLA BRICK SERIES

- Old Brick -
- Town Brick -
  - Village -
    - City -
- Line Design -
- Dimensions -
  - Antique -