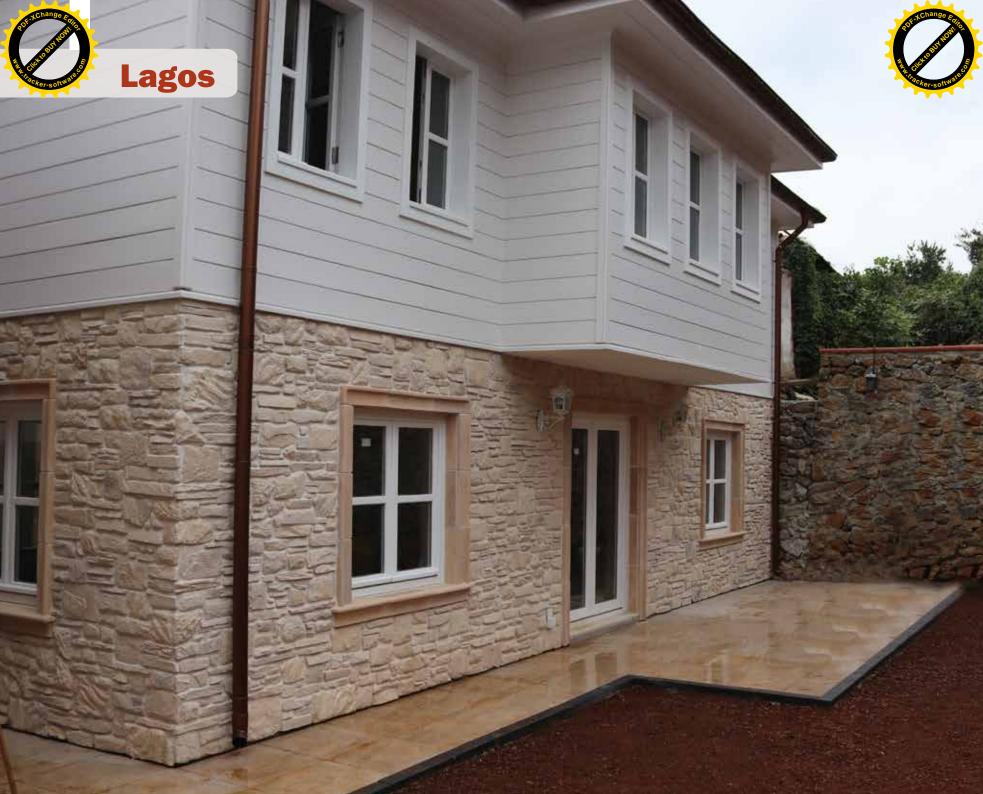

# Lagos

Lagos Bölgesinin kalbindeki Algarve Valisinin konutu olan 16. yy ve 17. yy'a kadar olan dönemden bugüne kadar süre gelen Tarihi ve Mimarisiyle gözleri büyüleyen mimari anıttan esinlenerek tasarlanan ve adınıda Lagos olarak almış olan Asimetrik Bir Taş Modelidir .

Lagos is an asymmetric stone model designed by inspiring from the architectural monument that has fascinated with its history and architecture that has survived until the 16th century and 17th century, which is the residence of the governor of the algarve in the heart of its region, and has taken its name as lagos.

#### **Asimetrik Model Kalınlık**

Asymmetric Model Thickness

3-5 cm

### **Ağırlık**

Weight Kg / m<sup>2</sup>

30 kg / m<sup>2</sup>

BP - 6000 LIGHT GRAY

BP - 6001 DARK GRAY

**BP - 6003** BEIGE

**BP - 6004** BROWN

**BP - 6005** Anthracite