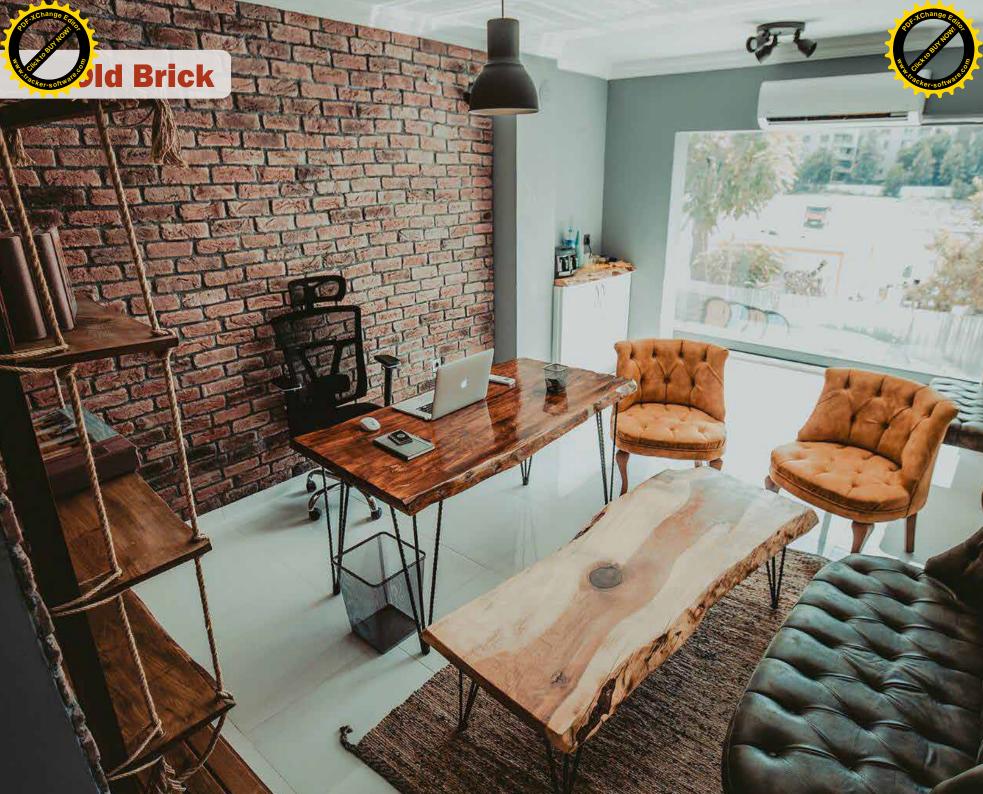

### Old Brick

**220** mm

Yüzyıllar önce eski yapıtlarda kullanılıp zaman aşımı ile eskiyen yapıların restorelerinde elde edilip çağımız araç gereçleri kullanılarak renk ve desenlerde üretilen bir modelimizdir.

It is a model that is used in ancient works centuries ago and obtained in the restaurants of old buildings with time-out and produced in color and patterns by using modern tools.