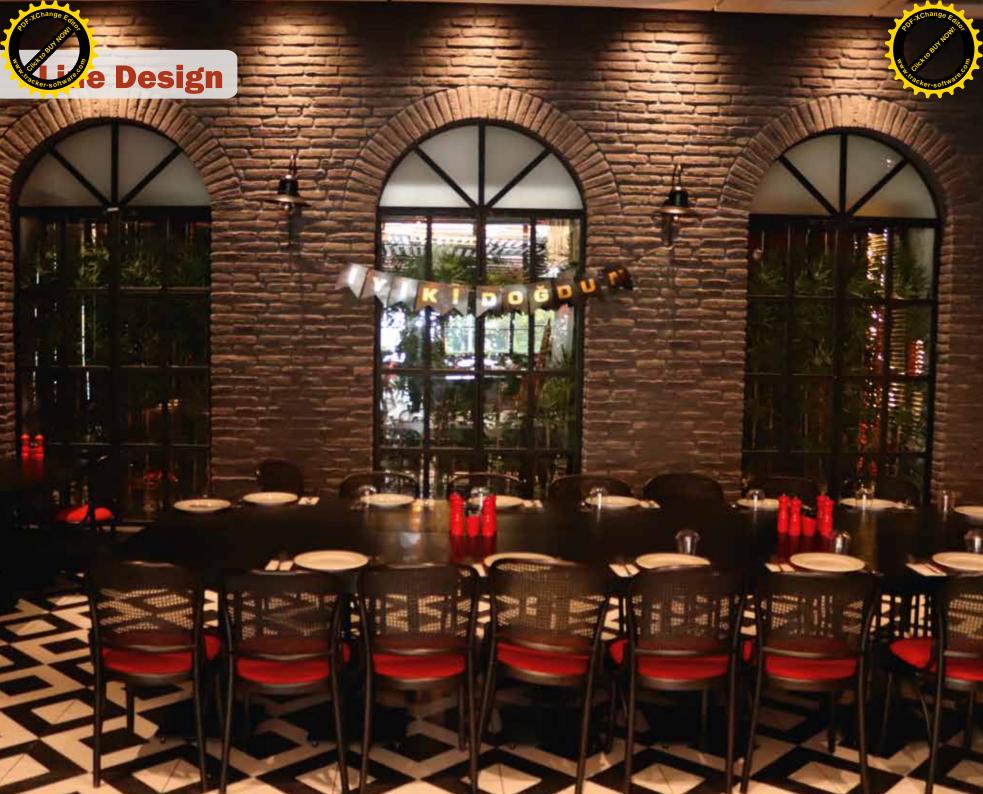

## Line Design

**305** mm

Bu model Selçuklular döneminde taş surlar arasında kullanılmıştır. Bu yüzden Selçuklu Tuğla olarakta adlandırılır.

This brick model were used at stone walls during Seljuk Empire. That's why named Seljuk brick aswell.