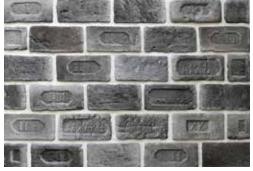

### Town Brick

**200** mm

Coğrafyamızda kışı ve yazı sert geçen bölgelerde eski ev ve yapıtlar da tuğla olarak kullanılmıştır. Bu yapıtların yenilenmesinde elde edilen yığma tuğlalardan esinlenerek yapılmış tuğla modelidir.

In our geography, winter and summer were used as bricks in old houses and buildings in hard regions. It is a brick model inspired by masonry bricks obtained from the renovation of these works.