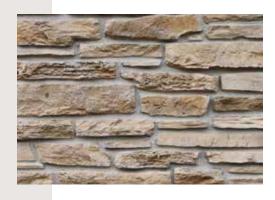

### Town Brick

**200** mm

Coğrafyamızda kışı ve yazı sert geçen bölgelerde eski ev ve yapıtlar da tuğla olarak kullanılmıştır. Bu yapıtların yenilenmesinde elde edilen yığma tuğlalardan esinlenerek yapılmış tuğla modelidir.

In our geography, winter and summer were used as bricks in old houses and buildings in hard regions. It is a brick model inspired by masonry bricks obtained from the renovation of these works.