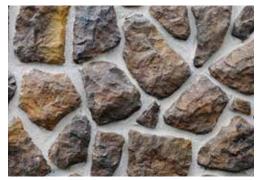

# Lagos

Lagos Bölgesinin kalbindeki Algarve Valisinin konutu olan 16. yy ve 17. yy'a kadar olan dönemden bugüne kadar süre gelen Tarihi ve Mimarisiyle gözleri büyüleyen mimari anıttan esinlenerek tasarlanan ve adınıda Lagos olarak almış olan Asimetrik Bir Taş Modelidir .

Lagos is an asymmetric stone model designed by inspiring from the architectural monument that has fascinated with its history and architecture that has survived until the 16th century and 17th century, which is the residence of the governor of the algarve in the heart of its region, and has taken its name as lagos.

#### **Asimetrik Model Kalınlık**

Asymmetric Model Thickness

3-5 cm

### **Ağırlık**

Weight Kg / m<sup>2</sup>

30 kg / m<sup>2</sup>

BP - 6000 LIGHT GRAY

BP - 6001 DARK GRAY

**BP - 6003** BEIGE

**BP - 6004** BROWN

**BP - 6005** Anthracite