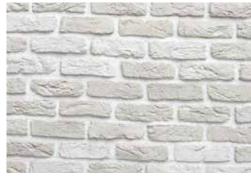

### Town Brick

**200** mm

Coğrafyamızda kışı ve yazı sert geçen bölgelerde eski ev ve yapıtlar da tuğla olarak kullanılmıştır. Bu yapıtların yenilenmesinde elde edilen yığma tuğlalardan esinlenerek yapılmış tuğla modelidir.

In our geography, winter and summer were used as bricks in old houses and buildings in hard regions. It is a brick model inspired by masonry bricks obtained from the renovation of these works.