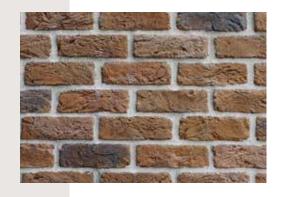

### Town Brick

**200** mm

Coğrafyamızda kışı ve yazı sert geçen bölgelerde eski ev ve yapıtlar da tuğla olarak kullanılmıştır. Bu yapıtların yenilenmesinde elde edilen yığma tuğlalardan esinlenerek yapılmış tuğla modelidir.

In our geography, winter and summer were used as bricks in old houses and buildings in hard regions. It is a brick model inspired by masonry bricks obtained from the renovation of these works.