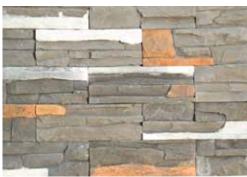

### 050

Akershus Şatosu ve Kalesinin Mimarisinden esinlenerek tasarlanmış oval hatları olan bu taş modelimiz Asimetrik Bir Taş Modelidir. Adınıda 1290 yıllarında yapılmış olan Akershus Şatosunun bulunduğu Oslo Şehrinden almıştır.

This stone model with oval lines inspired by the architecture of Akershus castle and castle, is an asymmetric stone model, named after the city of osers where the akershus castle was built in 1290.