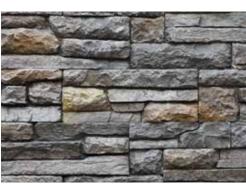

### Cairo

Asimetrik taşlardan olan ve adını Mısır'ın Başkentinden alan bu taş modelimiz tarihinde 400'den fazla Tarihsel Anıtı olan bir şehrin ismiyle özleşmiştir. Kahire'nin 19. yy Mimarisinden esinlenilerek tasarlanmıştır.

This asymmetric stone model got its name from the capital of Egypt and has become the name of a city with more than 400 historical monuments in its history. It was designed with inspiration from the 19th century architecture of Cairo