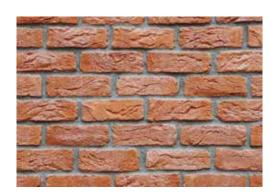

# City

**200** mm

Eski fırın ocaklarının etrafına ısıyı koruması için kullanılmış ürünlerdir. Günümüzde antik tuğla modelleri iç ve dış mekanlarda kullanılmaya başlamıştır.

They are used to protect the heat around the old furnace. Today, antique brick models have started to be used indoors and outdoors.