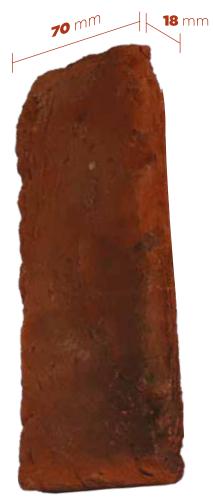

### Old Brick

**220** mm

Yüzyıllar önce eski yapıtlarda kullanılıp zaman aşımı ile eskiyen yapıların restorelerinde elde edilip çağımız araç gereçleri kullanılarak renk ve desenlerde üretilen bir modelimizdir.

It is a model that is used in ancient works centuries ago and obtained in the restaurants of old buildings with time-out and produced in color and patterns by using modern tools.

### **Boyutlar** Dimensions

220 - 70 - 18 mm