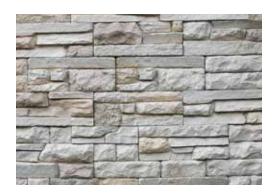

### Cairo

Asimetrik taşlardan olan ve adını Mısır'ın Başkentinden alan bu taş modelimiz tarihinde 400'den fazla Tarihsel Anıtı olan bir şehrin ismiyle özleşmiştir. Kahire'nin 19. yy Mimarisinden esinlenilerek tasarlanmıştır.

This asymmetric stone model got its name from the capital of Egypt and has become the name of a city with more than 400 historical monuments in its history. It was designed with inspiration from the 19th century architecture of Cairo