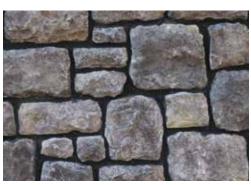

### Cairo

Asimetrik taşlardan olan ve adını Mısır'ın Başkentinden alan bu taş modelimiz tarihinde 400'den fazla Tarihsel Anıtı olan bir şehrin ismiyle özleşmiştir. Kahire'nin 19. yy Mimarisinden esinlenilerek tasarlanmıştır.

This asymmetric stone model got its name from the capital of Egypt and has become the name of a city with more than 400 historical monuments in its history. It was designed with inspiration from the 19th century architecture of Cairo