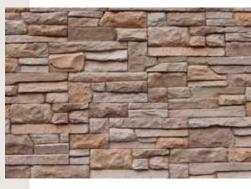

### 050

Akershus Şatosu ve Kalesinin Mimarisinden esinlenerek tasarlanmış oval hatları olan bu taş modelimiz Asimetrik Bir Taş Modelidir. Adınıda 1290 yıllarında yapılmış olan Akershus Şatosunun bulunduğu Oslo Şehrinden almıştır.

This stone model with oval lines inspired by the architecture of Akershus castle and castle, is an asymmetric stone model, named after the city of osers where the akershus castle was built in 1290.