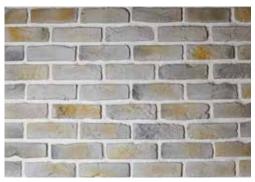

# Village

55 MM

200 mm

Tamamen el ürünü olup doğaçlama yapılarak günümüzün bir tuğla modelidir. Tamburlu tuğla iç ve dış mekanlarda kullanılmaya başlanmıştır.

Completely hand-made product, improvisation is a model of today's brick is used in interior and exterior drum brick.