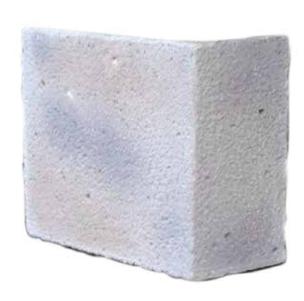

### Old Brick

**220** mm

Yüzyıllar önce eski yapıtlarda kullanılıp zaman aşımı ile eskiyen yapıların restorelerinde elde edilip çağımız araç gereçleri kullanılarak renk ve desenlerde üretilen bir modelimizdir.

It is a model that is used in ancient works centuries ago and obtained in the restaurants of old buildings with time-out and produced in color and patterns by using modern tools.