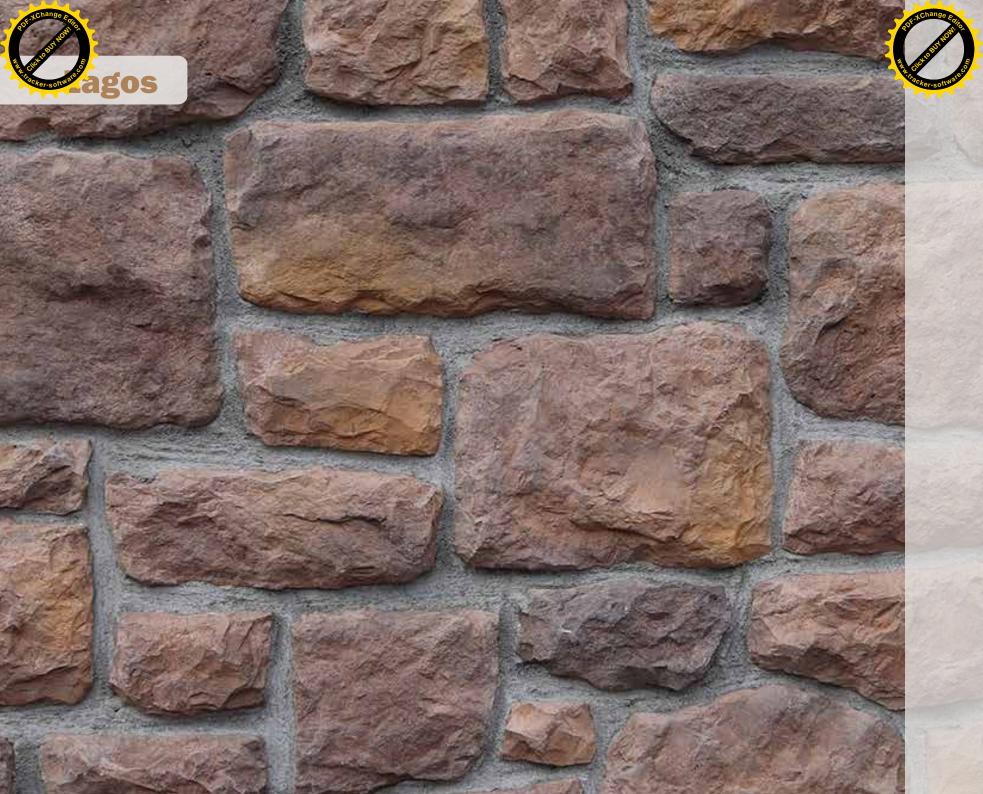

# Lagos

Lagos Bölgesinin kalbindeki Algarve Valisinin konutu olan 16. yy ve 17. yy'a kadar olan dönemden bugüne kadar süre gelen Tarihi ve Mimarisiyle gözleri büyüleyen mimari anıttan esinlenerek tasarlanan ve adınıda Lagos olarak almış olan Asimetrik Bir Taş Modelidir .

Lagos is an asymmetric stone model designed by inspiring from the architectural monument that has fascinated with its history and architecture that has survived until the 16th century and 17th century, which is the residence of the governor of the algarve in the heart of its region, and has taken its name as lagos.

#### **Asimetrik Model Kalınlık**

Asymmetric Model Thickness

3-5 cm

### **Ağırlık**

Weight Kg / m<sup>2</sup>

30 kg / m<sup>2</sup>

BP - 6000 LIGHT GRAY

BP - 6001 DARK GRAY

**BP - 6003** BEIGE

**BP - 6004** BROWN

**BP - 6005** Anthracite