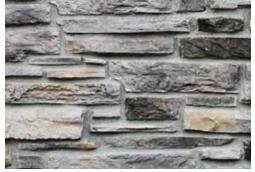

## Line Design

**305** mm

Bu model Selçuklular döneminde taş surlar arasında kullanılmıştır. Bu yüzden Selçuklu Tuğla olarakta adlandırılır.

This brick model were used at stone walls during Seljuk Empire. That's why named Seljuk brick aswell.

### **Boyutlar**

**Dimensions** 

305 - 46 - 19 mm