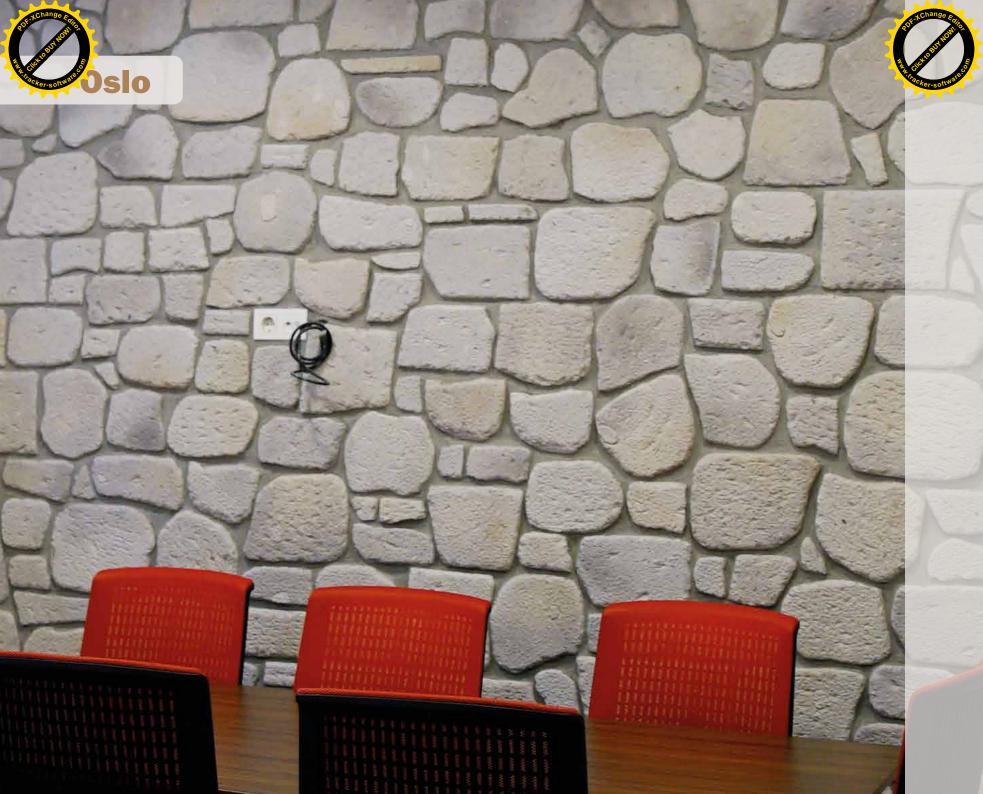

### 050

Akershus Şatosu ve Kalesinin Mimarisinden esinlenerek tasarlanmış oval hatları olan bu taş modelimiz Asimetrik Bir Taş Modelidir. Adınıda 1290 yıllarında yapılmış olan Akershus Şatosunun bulunduğu Oslo Şehrinden almıştır.

This stone model with oval lines inspired by the architecture of Akershus castle and castle, is an asymmetric stone model, named after the city of osers where the akershus castle was built in 1290.

#### **Asimetrik Model Kalınlık**

Asymmetric Model Thickness

2,5-3,5 cm

#### **Ağırlık**

Weight Kg / m<sup>2</sup>

22 kg / m<sup>2</sup>

BP - 12000 LIGHT GRAY

BP - 12001 DARK GRAY

**BP - 12001** SAND

**BP - 12003** WHITE

Olles