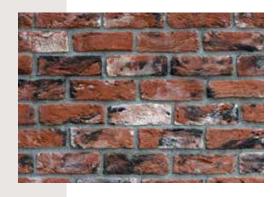

### Old Brick

**220** mm

Yüzyıllar önce eski yapıtlarda kullanılıp zaman aşımı ile eskiyen yapıların restorelerinde elde edilip çağımız araç gereçleri kullanılarak renk ve desenlerde üretilen bir modelimizdir.

It is a model that is used in ancient works centuries ago and obtained in the restaurants of old buildings with time-out and produced in color and patterns by using modern tools.