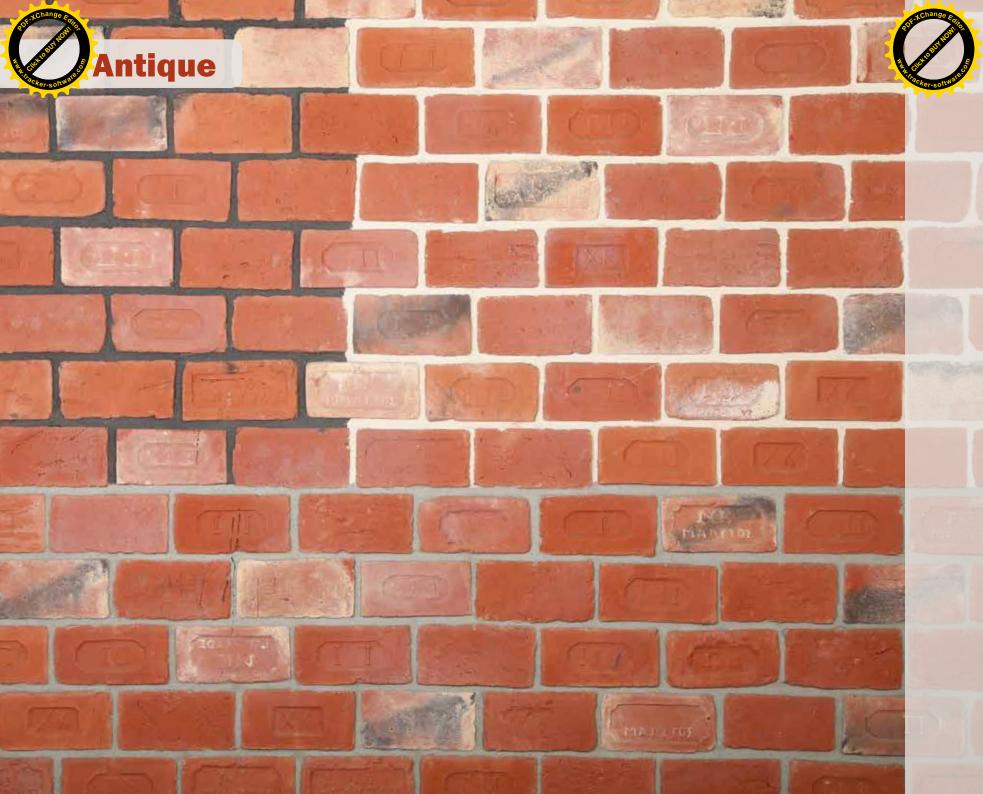

# Antique

250 mm

Eski tapınaklarda manastırlarda kullanılmış bir tuğladır. Restore edilmeleri sırasında elde edilen tuğlalardan günümüz arac gerecleriyle üretilmeye başlanmıştır.

It is a brick used in monasteries in ancient temples. The bricks obtained during the restoration began to be produced with today's tools.