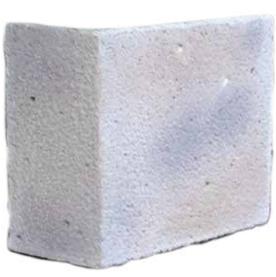

### Town Brick

**200** mm

Coğrafyamızda kışı ve yazı sert geçen bölgelerde eski ev ve yapıtlar da tuğla olarak kullanılmıştır. Bu yapıtların yenilenmesinde elde edilen yığma tuğlalardan esinlenerek yapılmış tuğla modelidir.

In our geography, winter and summer were used as bricks in old houses and buildings in hard regions. It is a brick model inspired by masonry bricks obtained from the renovation of these works.