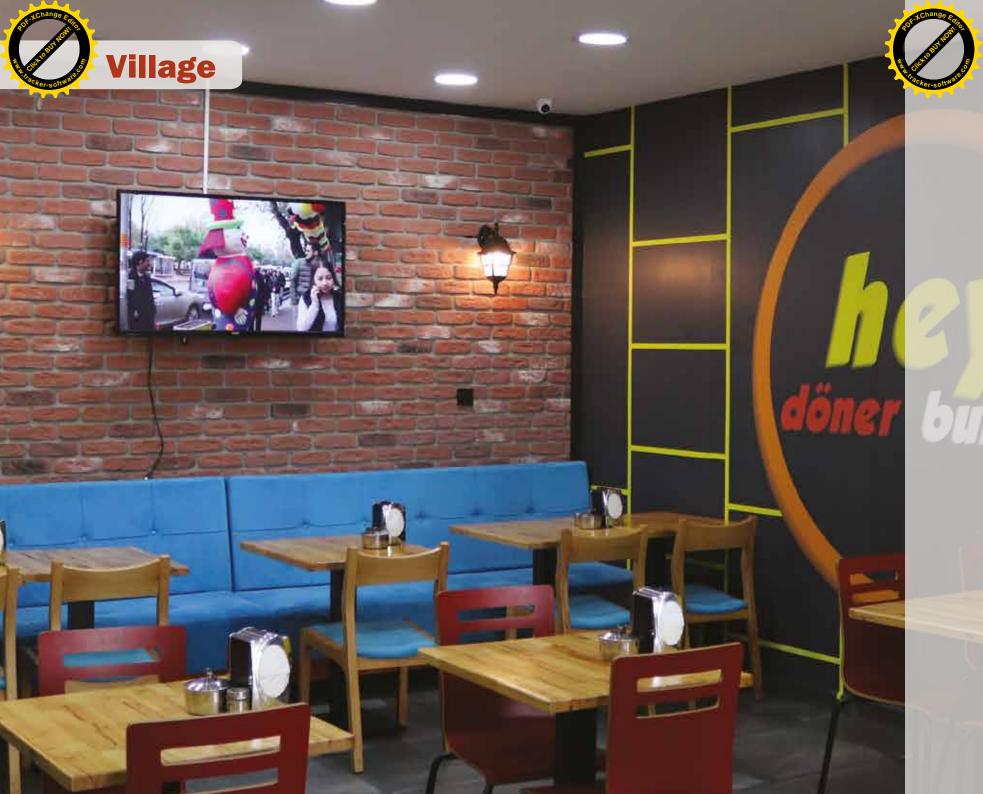

# Village

55 MM

200 mm

Tamamen el ürünü olup doğaçlama yapılarak günümüzün bir tuğla modelidir. Tamburlu tuğla iç ve dış mekanlarda kullanılmaya başlanmıştır.

Completely hand-made product, improvisation is a model of today's brick is used in interior and exterior drum brick.