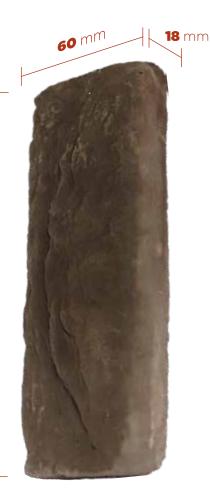

### Town Brick

**200** mm

Coğrafyamızda kışı ve yazı sert geçen bölgelerde eski ev ve yapıtlar da tuğla olarak kullanılmıştır. Bu yapıtların yenilenmesinde elde edilen yığma tuğlalardan esinlenerek yapılmış tuğla modelidir.

In our geography, winter and summer were used as bricks in old houses and buildings in hard regions. It is a brick model inspired by masonry bricks obtained from the renovation of these works.

### **Boyutlar**

Dimensions

200 - 60 - 18 mm