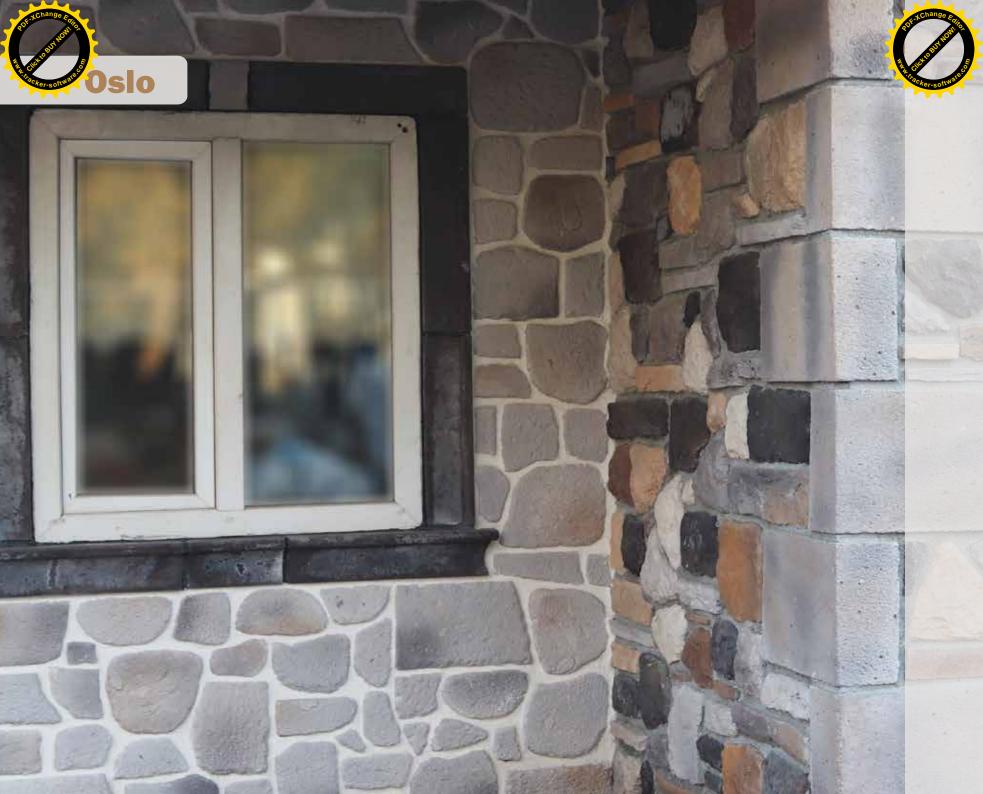

### 050

Akershus Şatosu ve Kalesinin Mimarisinden esinlenerek tasarlanmış oval hatları olan bu taş modelimiz Asimetrik Bir Taş Modelidir. Adınıda 1290 yıllarında yapılmış olan Akershus Şatosunun bulunduğu Oslo Şehrinden almıştır.

This stone model with oval lines inspired by the architecture of Akershus castle and castle, is an asymmetric stone model, named after the city of osers where the akershus castle was built in 1290.

#### **Asimetrik Model Kalınlık**

Asymmetric Model Thickness

2,5-3,5 cm

#### **Ağırlık**

Weight Kg / m<sup>2</sup>

22 kg / m<sup>2</sup>

BP - 12000 LIGHT GRAY

BP - 12001 DARK GRAY

**BP - 12001** SAND

**BP - 12003** WHITE

Olles